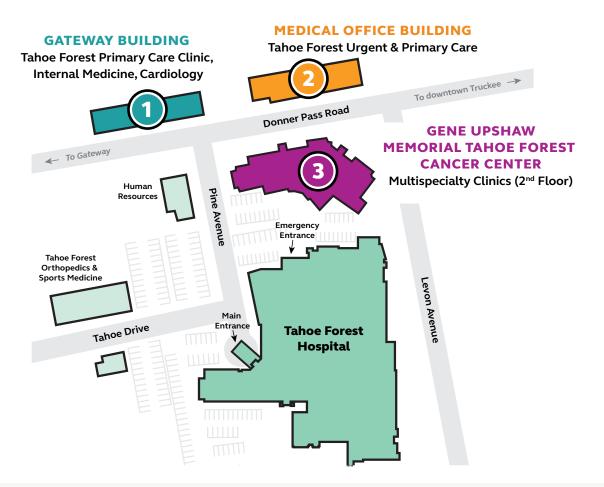

### GATEWAY BUILDING Primary Care, Internal

**Medicine, Cardiology** 10978 Donner Pass Rd

Providers: Erica Dastrup, NP Joshua Scholnick, MD Tim Lombard, MD