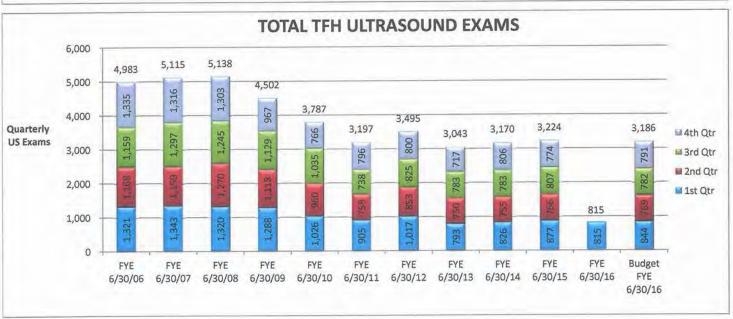

#### **Activity Statistics**

- ☐ TFH acute patient days were 346 for the current month compared to budget of 370. This equates to an average daily census of 11.54 compared to budget of 12.34.
- TFH Outpatient volumes were above budget in the following departments by at least 5%: Emergency Department visits, Laboratory tests, Oncology Lab, Oncology procedures, Nuclear Medicine, MRI, PET CT, Pharmacy units, Oncology Pharmacy units, Physical Therapy, Speech Therapy, and Occupational Therapy.
- TFH Outpatient volumes were below budget in the following departments by at least 5%: Home Health visits, Surgery cases, Endoscopy procedures, Ultrasound, and Respiratory Therapy.