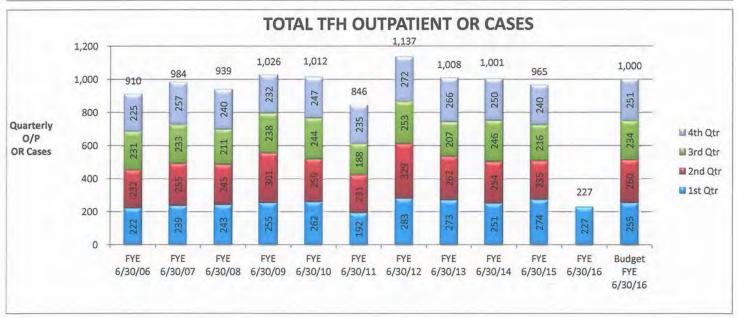

#### **Activity Statistics**

- ☐ TFH acute patient days were 346 for the current month compared to budget of 370. This equates to an average daily census of 11.54 compared to budget of 12.34.
- TFH Outpatient volumes were above budget in the following departments by at least 5%: Emergency Department visits, Laboratory tests, Oncology Lab, Oncology procedures, Nuclear Medicine, MRI, PET CT, Pharmacy units, Oncology Pharmacy units, Physical Therapy, Speech Therapy, and Occupational Therapy.
- TFH Outpatient volumes were below budget in the following departments by at least 5%: Home Health visits, Surgery cases, Endoscopy procedures, Ultrasound, and Respiratory Therapy.