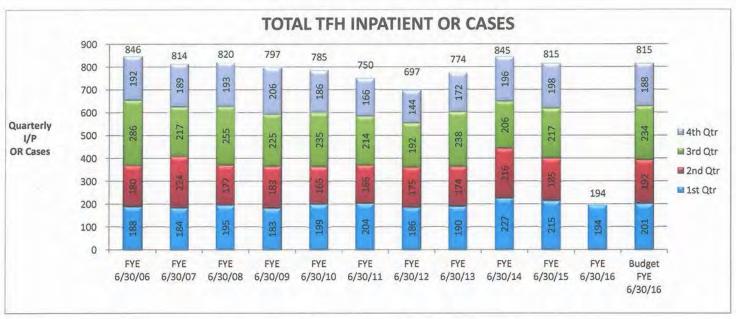

#### **Activity Statistics**

- ☐ TFH acute patient days were 346 for the current month compared to budget of 370. This equates to an average daily census of 11.54 compared to budget of 12.34.
- TFH Outpatient volumes were above budget in the following departments by at least 5%: Emergency Department visits, Laboratory tests, Oncology Lab, Oncology procedures, Nuclear Medicine, MRI, PET CT, Pharmacy units, Oncology Pharmacy units, Physical Therapy, Speech Therapy, and Occupational Therapy.
- TFH Outpatient volumes were below budget in the following departments by at least 5%: Home Health visits, Surgery cases, Endoscopy procedures, Ultrasound, and Respiratory Therapy.