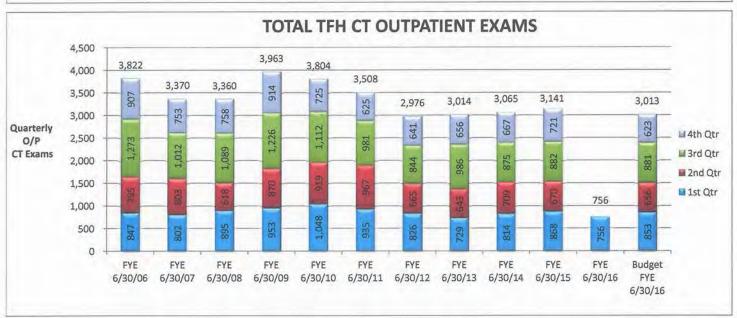

| 104              | 96               | 8.00               | 8.33%                | 290            | 326            | -36               | -11.04%            |
| Diamond Peak - Patients Seen                    | 0                | 0                    | 0                | 0                | 0                | 0                | 0.00               | 0.00%                | 0              | 0              | 0                 | 0.00%              |
| Incline Village Health Clinic                   | 109              | 309                  | 112              | 158              | 143              | 85               | 58,00              | 68.24%               | 413            | 255            | 158               | 61.96%             |



















































































# **Board Executive Summary**

By: Jake Dorst

Interim CEO

**DATE:** 10/22/2015

# **ISSUE:**

Extend the term of Dr. Kitts' On-Call agreement.

## **BACKGROUND:**

The board recently changed the compensation for Dr. Kitts' on-call agreement. Stark Law requires that all compensation agreements be in place for a year and if terminated/expired before that year is up that the parties not enter into a similar comp. agreement for those same services within a year from the effective date; we are extending the term to remain stark compliant because we will continue to need his services.

## **ACTION REQUESTED:**

Staff requests that this contract be extended the term for 1 year where it will be reviewed again for renewal. If approved, we will gather the physicia