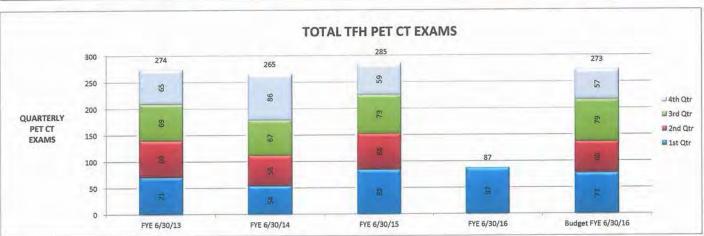

#### **Activity Statistics**

- ☐ TFH acute patient days were 346 for the current month compared to budget of 370. This equates to an average daily census of 11.54 compared to budget of 12.34.
- TFH Outpatient volumes were above budget in the following departments by at least 5%: Emergency Department visits, Laboratory tests, Oncology Lab, Oncology procedures, Nuclear Medicine, MRI, PET CT, Pharmacy units, Oncology Pharmacy units, Physical Therapy, Speech Therapy, and Occupational Therapy.
- TFH Outpatient volumes were below budget in the following departments by at least 5%: Home Health visits, Surgery cases, Endoscopy procedures, Ultrasound, and Respiratory Therapy.