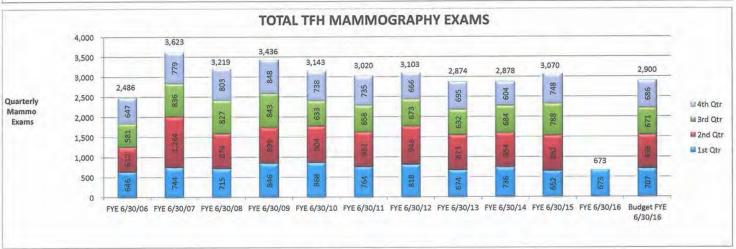

| 104              | 96               | 8.00               | 8.33%                | 290            | 326            | -36               | -11.04%            |
| Diamond Peak - Patients Seen                    | 0                | 0                    | 0                | 0                | 0                | 0                | 0.00               | 0.00%                | 0              | 0              | 0                 | 0.00%              |
| Incline Village Health Clinic                   | 109              | 309                  | 112              | 158              | 143              | 85               | 58,00              | 68.24%               | 413            | 255            | 158               | 61.96%             |



















































































# **Board Executive Summary**

By: Jake Dorst

Interim CEO

**DATE:** 10/22/2015

# **ISSUE:**

Extend the term of Dr. Kitts' On-Call agreement.

## **BACKGROUND:**

The board recently changed the compensation for Dr. Kitts' on-call agreement. Stark Law requires that all compensation agreements be in place for a year and if terminated/expired before that year is up that the parties not enter into a similar comp. agreement for those same services within a year from the effective date; we are extending the term to remain stark compliant because we will continue to need his services.

## **ACTION REQUESTED:**

Staff requests that this contract be extended the term for 1 year where it will be reviewed again for renewal. If approved, we will gather the physician signat