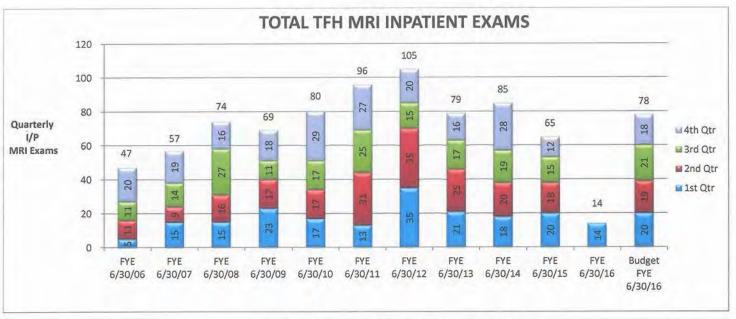

#### **Activity Statistics**

- ☐ TFH acute patient days were 346 for the current month compared to budget of 370. This equates to an average daily census of 11.54 compared to budget of 12.34.
- TFH Outpatient volumes were above budget in the following departments by at least 5%: Emergency Department visits, Laboratory tests, Oncology Lab, Oncology procedures, Nuclear Medicine, MRI, PET CT, Pharmacy units, Oncology Pharmacy units, Physical Therapy, Speech Therapy, and Occupational Therapy.
- TFH Outpatient volumes were below budget in the following departments by at least 5%: Home Health visits, Surgery cases, Endoscopy procedures, Ultrasound, and Respiratory Therapy.