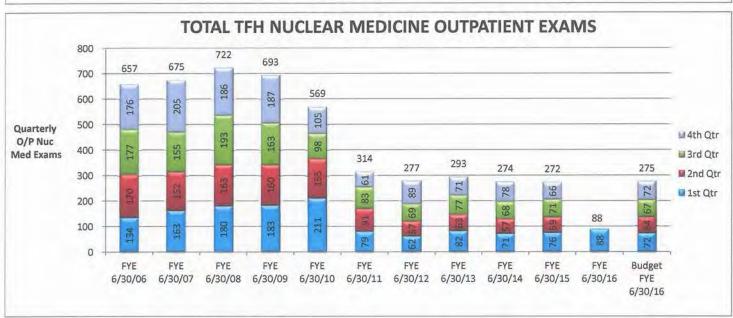

#### **Activity Statistics**

- ☐ TFH acute patient days were 346 for the current month compared to budget of 370. This equates to an average daily census of 11.54 compared to budget of 12.34.
- TFH Outpatient volumes were above budget in the following departments by at least 5%: Emergency Department visits, Laboratory tests, Oncology Lab, Oncology procedures, Nuclear Medicine, MRI, PET CT, Pharmacy units, Oncology Pharmacy units, Physical Therapy, Speech Therapy, and Occupational Therapy.
- TFH Outpatient volumes were below budget in the following departments by at least 5%: Home Health visits, Surgery cases, Endoscopy procedures, Ultrasound, and Respiratory Therapy.