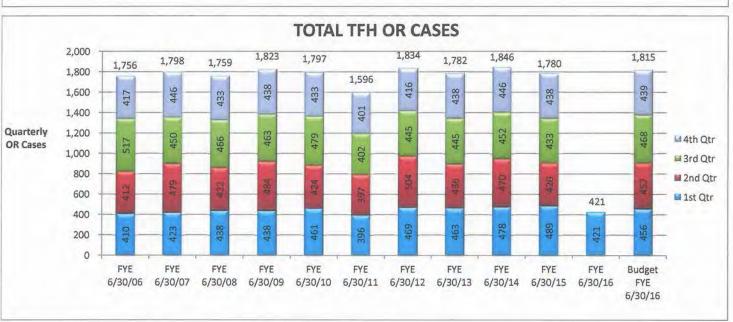

#### **Activity Statistics**

- ☐ TFH acute patient days were 346 for the current month compared to budget of 370. This equates to an average daily census of 11.54 compared to budget of 12.34.
- TFH Outpatient volumes were above budget in the following departments by at least 5%: Emergency Department visits, Laboratory tests, Oncology Lab, Oncology procedures, Nuclear Medicine, MRI, PET CT, Pharmacy units, Oncology Pharmacy units, Physical Therapy, Speech Therapy, and Occupational Therapy.
- TFH Outpatient volumes were below budget in the following departments by at least 5%: Home Health visits, Surgery cases, Endoscopy procedures, Ultrasound, and Respiratory Therapy.