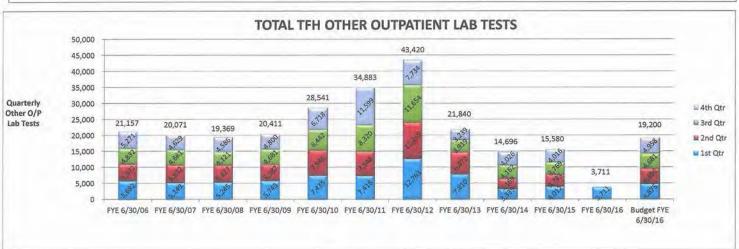

#### **Activity Statistics**

- ☐ TFH acute patient days were 346 for the current month compared to budget of 370. This equates to an average daily census of 11.54 compared to budget of 12.34.
- TFH Outpatient volumes were above budget in the following departments by at least 5%: Emergency Department visits, Laboratory tests, Oncology Lab, Oncology procedures, Nuclear Medicine, MRI, PET CT, Pharmacy units, Oncology Pharmacy units, Physical Therapy, Speech Therapy, and Occupational Therapy.
- TFH Outpatient volumes were below budget in the following departments by at least 5%: Home Health visits, Surgery cases, Endoscopy procedures, Ultrasound, and Respiratory Therapy.