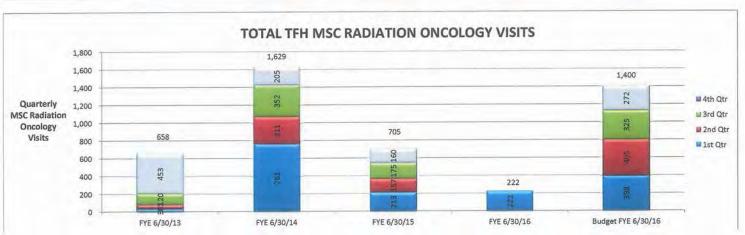

#### **Activity Statistics**

- ☐ TFH acute patient days were 346 for the current month compared to budget of 370. This equates to an average daily census of 11.54 compared to budget of 12.34.
- TFH Outpatient volumes were above budget in the following departments by at least 5%: Emergency Department visits, Laboratory tests, Oncology Lab, Oncology procedures, Nuclear Medicine, MRI, PET CT, Pharmacy units, Oncology Pharmacy units, Physical Therapy, Speech Therapy, and Occupational Therapy.
- TFH Outpatient volumes were below budget in the following departments by at least 5%: Home Health visits, Surgery cases, Endoscopy procedures, Ultrasound, and Respiratory Therapy.