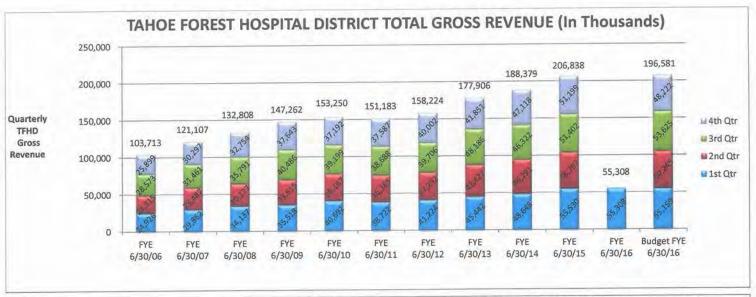

#### **Operating Revenue**

- □ Current month's Total Gross Revenue was \$17,833,260, compared to budget of \$16,766,428 or \$1,066,832 above budget.
- □ Current month's Gross Inpatient Revenue was \$5,495,210, compared to budget of \$5,401,376 or \$93,834 above budget.
- □ Current month's Gross Outpatient Revenue was \$12,338,051, compared to budget of \$11,365,052 or \$972,999 above budget. Volumes were up in some departments and down in others. See TFH Outpatient Activity Statistics above.