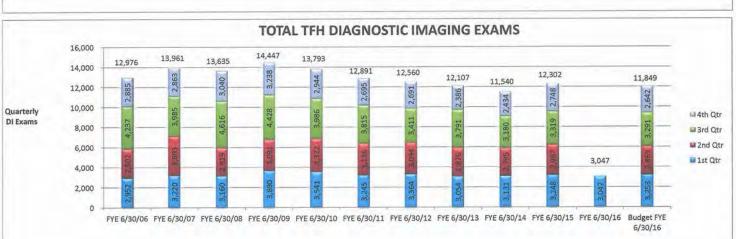

| 104              | 96               | 8.00               | 8.33%                | 290            | 326            | -36               | -11.04%            |
| Diamond Peak - Patients Seen                    | 0                | 0                    | 0                | 0                | 0                | 0                | 0.00               | 0.00%                | 0              | 0              | 0                 | 0.00%              |
| Incline Village Health Clinic                   | 109              | 309                  | 112              | 158              | 143              | 85               | 58,00              | 68.24%               | 413            | 255            | 158               | 61.96%             |



















































































# **Board Executive Summary**

By: Jake Dorst

Interim CEO

**DATE:** 10/22/2015

# **ISSUE:**

Extend the term of Dr. Kitts' On-Call agreement.

## **BACKGROUND:**

The board recently changed the compensation for Dr. Kitts' on-call agreement. Stark Law requires that all compensation agreements be in place for a year and if terminated/expired before that year is up that the parties not enter into a similar comp. agreement for those same services within a year from the effective date; we are extending the term to remain stark compliant because we will continue to need his services.

## **ACTION REQUESTED:**

Staff requests that this contract be extended the term for 1 year where it will be reviewed again for renewal. If approved, we will gather the physician signatur