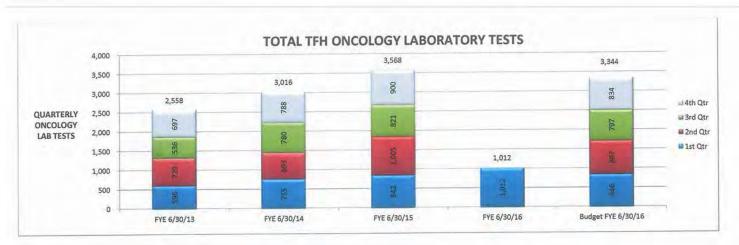

#### **Activity Statistics**

- ☐ TFH acute patient days were 346 for the current month compared to budget of 370. This equates to an average daily census of 11.54 compared to budget of 12.34.
- TFH Outpatient volumes were above budget in the following departments by at least 5%: Emergency Department visits, Laboratory tests, Oncology Lab, Oncology procedures, Nuclear Medicine, MRI, PET CT, Pharmacy units, Oncology Pharmacy units, Physical Therapy, Speech Therapy, and Occupational Therapy.
- TFH Outpatient volumes were below budget in the following departments by at least 5%: Home Health visits, Surgery cases, Endoscopy procedures, Ultrasound, and Respiratory Therapy.