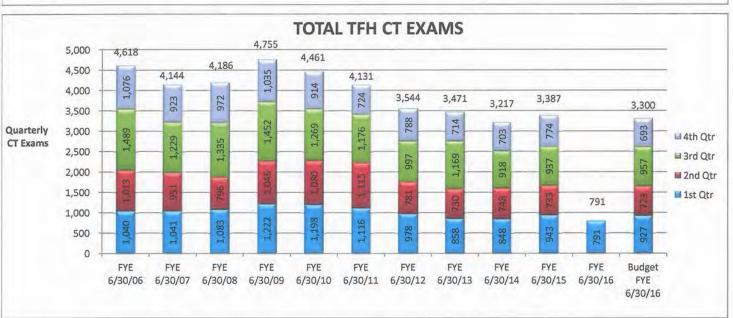

| 104              | 96               | 8.00               | 8.33%                | 290            | 326            | -36               | -11.04%            |
| Diamond Peak - Patients Seen                    | 0                | 0                    | 0                | 0                | 0                | 0                | 0.00               | 0.00%                | 0              | 0              | 0                 | 0.00%              |
| Incline Village Health Clinic                   | 109              | 309                  | 112              | 158              | 143              | 85               | 58,00              | 68.24%               | 413            | 255            | 158               | 61.96%             |



















































































# **Board Executive Summary**

By: Jake Dorst

Interim CEO

**DATE:** 10/22/2015

# **ISSUE:**

Extend the term of Dr. Kitts' On-Call agreement.

## **BACKGROUND:**

The board recently changed the compensation for Dr. Kitts' on-call agreement. Stark Law requires that all compensation agreements be in place for a year and if terminated/expired before that year is up that the parties not enter into a similar comp. agreement for those same services within a year from the effective date; we are extending the term to remain stark compliant because we will continue to need his services.

## **ACTION REQUESTED:**

Staff requests that this contract be extended the term for 1 year where it will be reviewed again for renewal. If approved, we will gather the physician