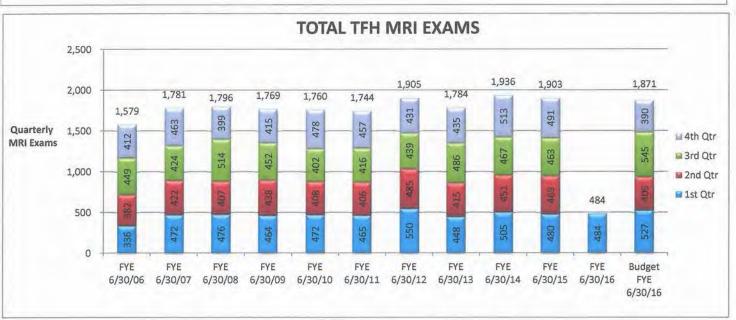

#### **Activity Statistics**

- ☐ TFH acute patient days were 346 for the current month compared to budget of 370. This equates to an average daily census of 11.54 compared to budget of 12.34.
- TFH Outpatient volumes were above budget in the following departments by at least 5%: Emergency Department visits, Laboratory tests, Oncology Lab, Oncology procedures, Nuclear Medicine, MRI, PET CT, Pharmacy units, Oncology Pharmacy units, Physical Therapy, Speech Therapy, and Occupational Therapy.
- TFH Outpatient volumes were below budget in the following departments by at least 5%: Home Health visits, Surgery cases, Endoscopy procedures, Ultrasound, and Respiratory Therapy.