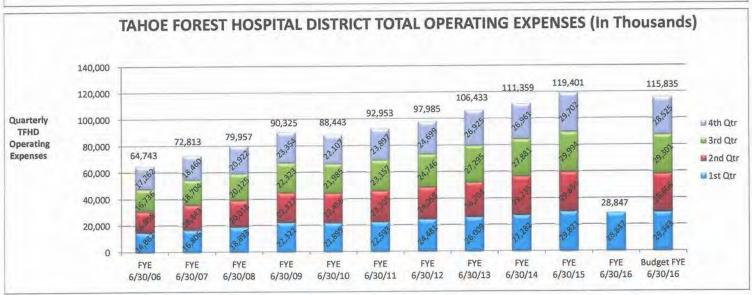

| 96               | 8.00               | 8.33%                | 290            | 326            | -36               | -11.04%            |
| Diamond Peak - Patients Seen                    | 0                | 0                    | 0                | 0                | 0                | 0                | 0.00               | 0.00%                | 0              | 0              | 0                 | 0.00%              |
| Incline Village Health Clinic                   | 109              | 309                  | 112              | 158              | 143              | 85               | 58,00              | 68.24%               | 413            | 255            | 158               | 61.96%             |



















































































# **Board Executive Summary**

By: Jake Dorst

Interim CEO

**DATE:** 10/22/2015

# **ISSUE:**

Extend the term of Dr. Kitts' On-Call agreement.

## **BACKGROUND:**

The board recently changed the compensation for Dr. Kitts' on-call agreement. Stark Law requires that all compensation agreements be in place for a year and if terminated/expired before that year is up that the parties not enter into a similar comp. agreement for those same services within a year from the effective date; we are extending the term to remain stark compliant because we will continue to need his services.

## **ACTION REQUESTED:**

Staff requests that this contract be extended the term for 1 year where it will be reviewed again for renewal. If approved, we will gather the physician signature and bring back t