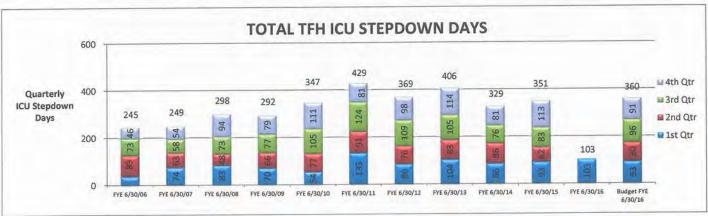

#### TAHOE FOREST HOSPITAL DISTRICT SEPTEMBER 2015 FINANCIAL REPORT INDEX

| PAGE    | DESCRIPTION                                                                                                              |
|---------|--------------------------------------------------------------------------------------------------------------------------|
| 2 - 3   | FINANCIAL NARRATIVE                                                                                                      |
| 4       | STATEMENT OF NET POSITION                                                                                                |
| 5       | NOTES TO STATEMENT OF NET POSITION                                                                                       |
| 6       | CASH INVESTMENT REPORT                                                                                                   |
| 7       | THREE MONTHS ENDING SEPTEMBER 2015 STATEMENT OF NET POSITION KEY FINANCIAL INDICATORS                                    |
| 8       | TFHD STATEMENT OF REVENUES, EXPENSES, AND CHANGES IN NET POSITION                                                        |
| 9 - 10  | TFHD NOTES TO STATEMENT OF REVENUES, EXPENSES, AND CHANGES IN NET POSITION                                               |
| 11      | THREE MONTHS ENDING SEPTEMBER 2015 STATEMENT OF REVENUES, EXPENSES, AND CHANGES IN NET POSITION KEY FINANCIAL INDICATORS |
| 12      | IVCH STATEMENT OF REVENUE AND EXPENSE                                                                                    |
| 13 - 14 | IVCH NOTES TO STATEMENT OF REVENUE AND EXPENSE                                                                           |
| 15      | STATEMENT OF CASH FLOWS                                                                                                  |
| 16 - 32 | TFH AND IVCH VOLUMES INCLUDING GRAPHS                                                                                    |