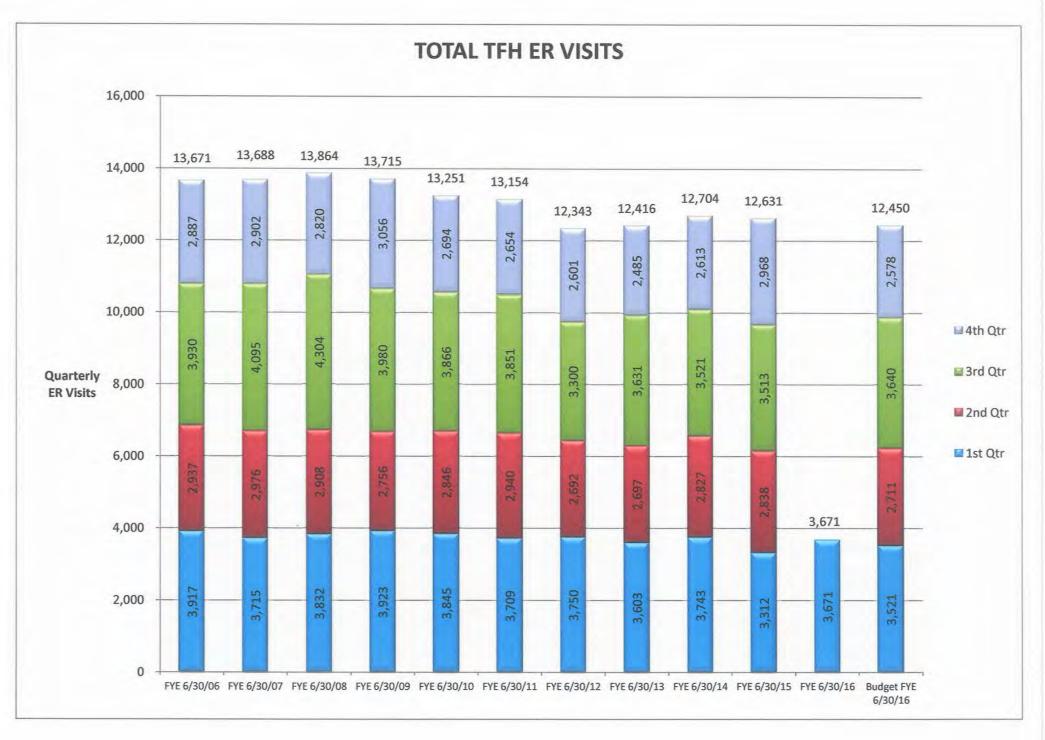

#### **Activity Statistics**

- ☐ TFH acute patient days were 346 for the current month compared to budget of 370. This equates to an average daily census of 11.54 compared to budget of 12.34.
- TFH Outpatient volumes were above budget in the following departments by at least 5%: Emergency Department visits, Laboratory tests, Oncology Lab, Oncology procedures, Nuclear Medicine, MRI, PET CT, Pharmacy units, Oncology Pharmacy units, Physical Therapy, Speech Therapy, and Occupational Therapy.
- TFH Outpatient volumes were below budget in the following departments by at least 5%: Home Health visits, Surgery cases, Endoscopy procedures, Ultrasound, and Respiratory Therapy.