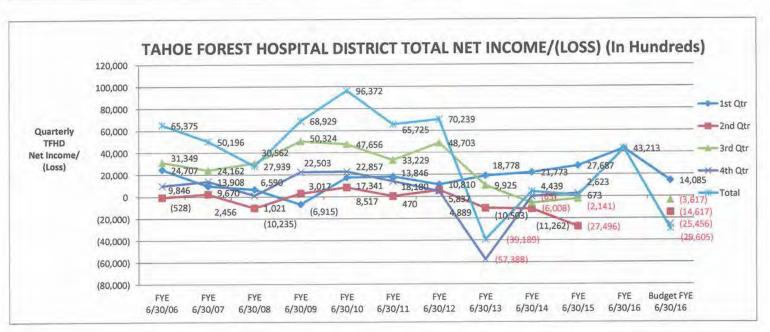

| 96               | 8.00               | 8.33%                | 290            | 326            | -36               | -11.04%            |
| Diamond Peak - Patients Seen                    | 0                | 0                    | 0                | 0                | 0                | 0                | 0.00               | 0.00%                | 0              | 0              | 0                 | 0.00%              |
| Incline Village Health Clinic                   | 109              | 309                  | 112              | 158              | 143              | 85               | 58,00              | 68.24%               | 413            | 255            | 158               | 61.96%             |



















































































# **Board Executive Summary**

By: Jake Dorst

Interim CEO

**DATE:** 10/22/2015

# **ISSUE:**

Extend the term of Dr. Kitts' On-Call agreement.

## **BACKGROUND:**

The board recently changed the compensation for Dr. Kitts' on-call agreement. Stark Law requires that all compensation agreements be in place for a year and if terminated/expired before that year is up that the parties not enter into a similar comp. agreement for those same services within a year from the effective date; we are extending the term to remain stark compliant because we will continue to need his services.

## **ACTION REQUESTED:**

Staff requests that this contract be extended the term for 1 year where it will be reviewed again for renewal. If approved, we will gather the physician signature and bring back to