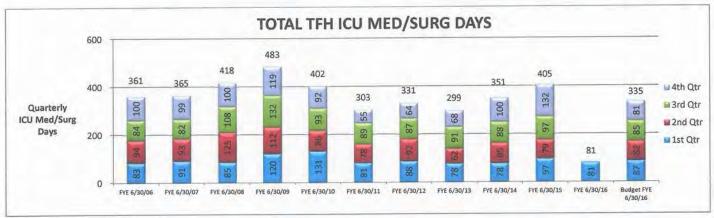

#### TAHOE FOREST HOSPITAL DISTRICT SEPTEMBER 2015 FINANCIAL REPORT INDEX

| PAGE    | DESCRIPTION                                                                                                              |
|---------|--------------------------------------------------------------------------------------------------------------------------|
| 2 - 3   | FINANCIAL NARRATIVE                                                                                                      |
| 4       | STATEMENT OF NET POSITION                                                                                                |
| 5       | NOTES TO STATEMENT OF NET POSITION                                                                                       |
| 6       | CASH INVESTMENT REPORT                                                                                                   |
| 7       | THREE MONTHS ENDING SEPTEMBER 2015 STATEMENT OF NET POSITION KEY FINANCIAL INDICATORS                                    |
| 8       | TFHD STATEMENT OF REVENUES, EXPENSES, AND CHANGES IN NET POSITION                                                        |
| 9 - 10  | TFHD NOTES TO STATEMENT OF REVENUES, EXPENSES, AND CHANGES IN NET POSITION                                               |
| 11      | THREE MONTHS ENDING SEPTEMBER 2015 STATEMENT OF REVENUES, EXPENSES, AND CHANGES IN NET POSITION KEY FINANCIAL INDICATORS |
| 12      | IVCH STATEMENT OF REVENUE AND EXPENSE                                                                                    |
| 13 - 14 | IVCH NOTES TO STATEMENT OF REVENUE AND EXPENSE                                                                           |
| 15      | STATEMENT OF CASH FLOWS                                                                                                  |
| 16 - 32 | TFH AND IVCH VOLUMES INCLUDING GRAPHS                                                                                    |