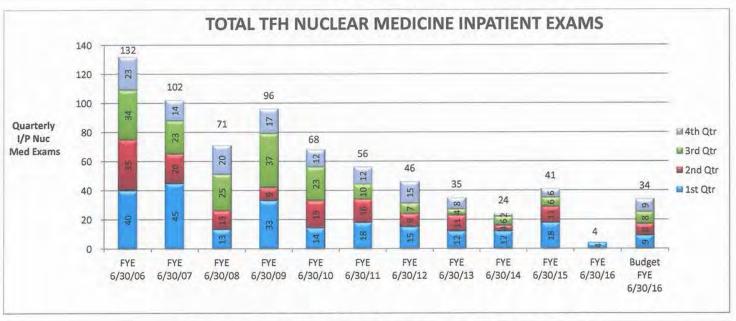

#### **Activity Statistics**

- ☐ TFH acute patient days were 346 for the current month compared to budget of 370. This equates to an average daily census of 11.54 compared to budget of 12.34.
- TFH Outpatient volumes were above budget in the following departments by at least 5%: Emergency Department visits, Laboratory tests, Oncology Lab, Oncology procedures, Nuclear Medicine, MRI, PET CT, Pharmacy units, Oncology Pharmacy units, Physical Therapy, Speech Therapy, and Occupational Therapy.
- TFH Outpatient volumes were below budget in the following departments by at least 5%: Home Health visits, Surgery cases, Endoscopy procedures, Ultrasound, and Respiratory Therapy.