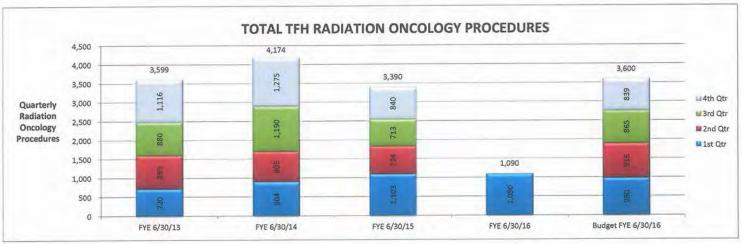

#### **Activity Statistics**

- ☐ TFH acute patient days were 346 for the current month compared to budget of 370. This equates to an average daily census of 11.54 compared to budget of 12.34.
- TFH Outpatient volumes were above budget in the following departments by at least 5%: Emergency Department visits, Laboratory tests, Oncology Lab, Oncology procedures, Nuclear Medicine, MRI, PET CT, Pharmacy units, Oncology Pharmacy units, Physical Therapy, Speech Therapy, and Occupational Therapy.
- TFH Outpatient volumes were below budget in the following departments by at least 5%: Home Health visits, Surgery cases, Endoscopy procedures, Ultrasound, and Respiratory Therapy.