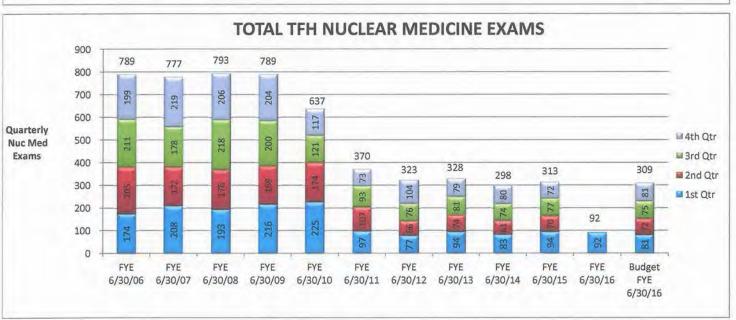

#### **Activity Statistics**

- ☐ TFH acute patient days were 346 for the current month compared to budget of 370. This equates to an average daily census of 11.54 compared to budget of 12.34.
- TFH Outpatient volumes were above budget in the following departments by at least 5%: Emergency Department visits, Laboratory tests, Oncology Lab, Oncology procedures, Nuclear Medicine, MRI, PET CT, Pharmacy units, Oncology Pharmacy units, Physical Therapy, Speech Therapy, and Occupational Therapy.
- TFH Outpatient volumes were below budget in the following departments by at least 5%: Home Health visits, Surgery cases, Endoscopy procedures, Ultrasound, and Respiratory Therapy.