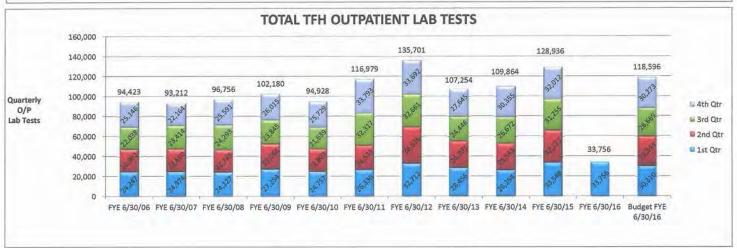

#### **Activity Statistics**

- ☐ TFH acute patient days were 346 for the current month compared to budget of 370. This equates to an average daily census of 11.54 compared to budget of 12.34.
- TFH Outpatient volumes were above budget in the following departments by at least 5%: Emergency Department visits, Laboratory tests, Oncology Lab, Oncology procedures, Nuclear Medicine, MRI, PET CT, Pharmacy units, Oncology Pharmacy units, Physical Therapy, Speech Therapy, and Occupational Therapy.
- TFH Outpatient volumes were below budget in the following departments by at least 5%: Home Health visits, Surgery cases, Endoscopy procedures, Ultrasound, and Respiratory Therapy.