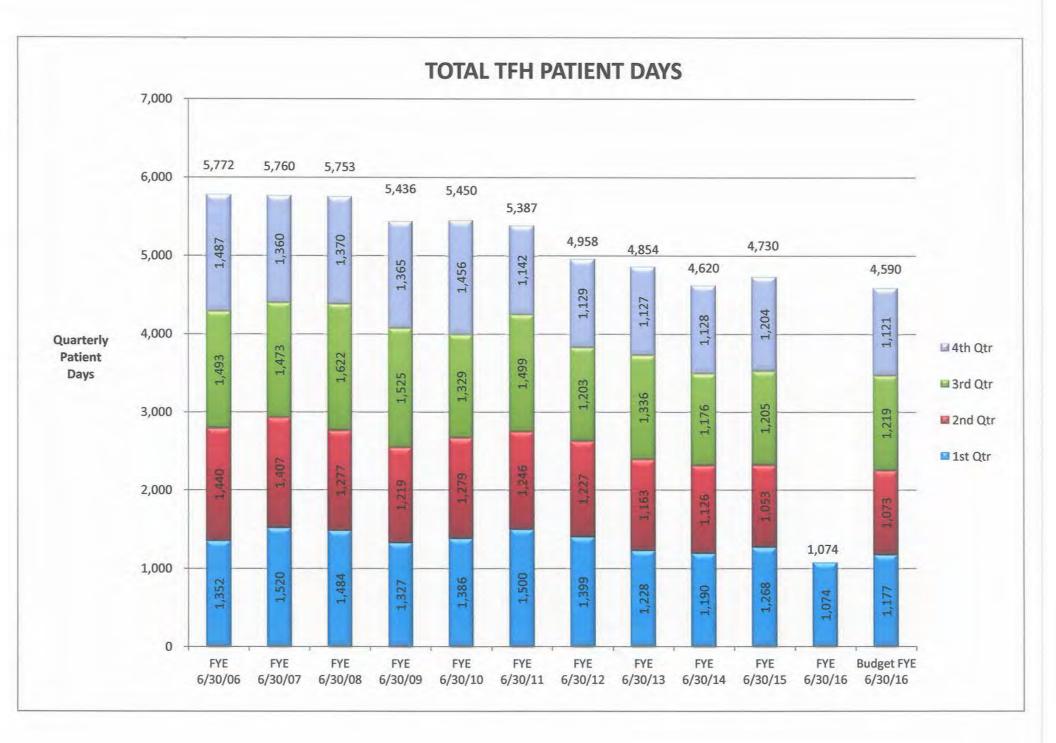

436                  | 87               | 99               | 104              | 96               | 8.00               | 8.33%                | 290            | 326            | -36               | -11.04%            |
| Diamond Peak - Patients Seen                    | 0                | 0                    | 0                | 0                | 0                | 0                | 0.00               | 0.00%                | 0              | 0              | 0                 | 0.00%              |
| Incline Village Health Clinic                   | 109              | 309                  | 112              | 158              | 143              | 85               | 58,00              | 68.24%               | 413            | 255            | 158               | 61.96%             |



















































































# **Board Executive Summary**

By: Jake Dorst

Interim CEO

**DATE:** 10/22/2015

# **ISSUE:**

Extend the term of Dr. Kitts' On-Call agreement.

## **BACKGROUND:**

The board recently changed the compensation for Dr. Kitts' on-call agreement. Stark Law requires that all compensation agreements be in place for a year and if terminated/expired before that year is up that the parties not enter into a similar comp. agreement for those same services within a year from the effective date; we are extending the term to remain stark compliant because we will continue to need his services.

## **ACTION REQUESTED:**

Staff requests that this contract be extended the term for 1 year where it will be reviewed again for ren