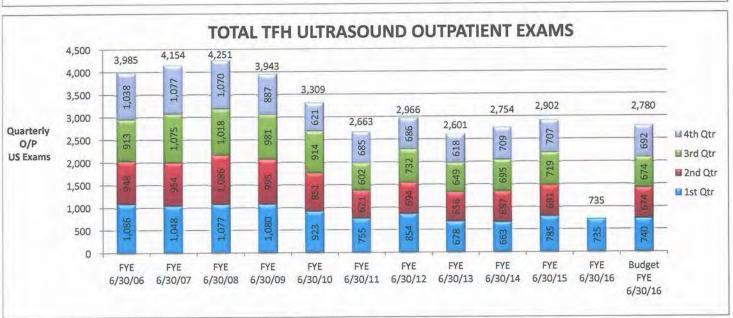

#### **Activity Statistics**

- ☐ TFH acute patient days were 346 for the current month compared to budget of 370. This equates to an average daily census of 11.54 compared to budget of 12.34.
- TFH Outpatient volumes were above budget in the following departments by at least 5%: Emergency Department visits, Laboratory tests, Oncology Lab, Oncology procedures, Nuclear Medicine, MRI, PET CT, Pharmacy units, Oncology Pharmacy units, Physical Therapy, Speech Therapy, and Occupational Therapy.
- TFH Outpatient volumes were below budget in the following departments by at least 5%: Home Health visits, Surgery cases, Endoscopy procedures, Ultrasound, and Respiratory Therapy.