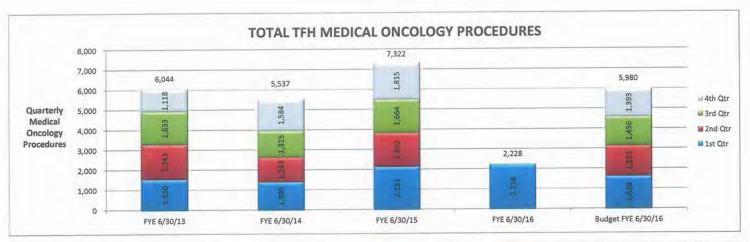

#### **Activity Statistics**

- ☐ TFH acute patient days were 346 for the current month compared to budget of 370. This equates to an average daily census of 11.54 compared to budget of 12.34.
- TFH Outpatient volumes were above budget in the following departments by at least 5%: Emergency Department visits, Laboratory tests, Oncology Lab, Oncology procedures, Nuclear Medicine, MRI, PET CT, Pharmacy units, Oncology Pharmacy units, Physical Therapy, Speech Therapy, and Occupational Therapy.
- TFH Outpatient volumes were below budget in the following departments by at least 5%: Home Health visits, Surgery cases, Endoscopy procedures, Ultrasound, and Respiratory Therapy.