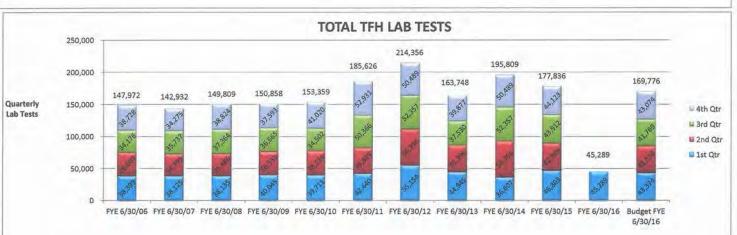

#### **Activity Statistics**

- ☐ TFH acute patient days were 346 for the current month compared to budget of 370. This equates to an average daily census of 11.54 compared to budget of 12.34.
- TFH Outpatient volumes were above budget in the following departments by at least 5%: Emergency Department visits, Laboratory tests, Oncology Lab, Oncology procedures, Nuclear Medicine, MRI, PET CT, Pharmacy units, Oncology Pharmacy units, Physical Therapy, Speech Therapy, and Occupational Therapy.
- TFH Outpatient volumes were below budget in the following departments by at least 5%: Home Health visits, Surgery cases, Endoscopy procedures, Ultrasound, and Respiratory Therapy.