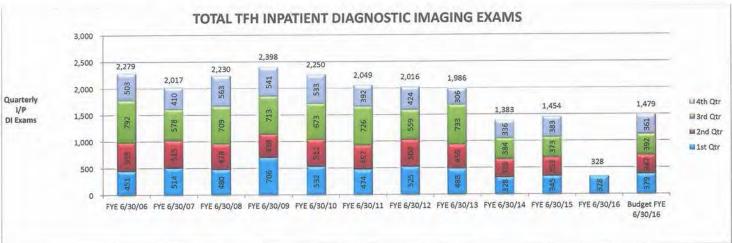

| 104              | 96               | 8.00               | 8.33%                | 290            | 326            | -36               | -11.04%            |
| Diamond Peak - Patients Seen                    | 0                | 0                    | 0                | 0                | 0                | 0                | 0.00               | 0.00%                | 0              | 0              | 0                 | 0.00%              |
| Incline Village Health Clinic                   | 109              | 309                  | 112              | 158              | 143              | 85               | 58,00              | 68.24%               | 413            | 255            | 158               | 61.96%             |



















































































# **Board Executive Summary**

By: Jake Dorst

Interim CEO

**DATE:** 10/22/2015

# **ISSUE:**

Extend the term of Dr. Kitts' On-Call agreement.

## **BACKGROUND:**

The board recently changed the compensation for Dr. Kitts' on-call agreement. Stark Law requires that all compensation agreements be in place for a year and if terminated/expired before that year is up that the parties not enter into a similar comp. agreement for those same services within a year from the effective date; we are extending the term to remain stark compliant because we will continue to need his services.

## **ACTION REQUESTED:**

Staff requests that this contract be extended the term for 1 year where it will be reviewed again for renewal. If approved, we will gather the physician si