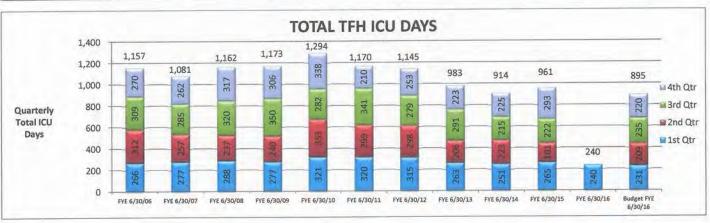

#### TAHOE FOREST HOSPITAL DISTRICT SEPTEMBER 2015 FINANCIAL REPORT INDEX

| PAGE    | DESCRIPTION                                                                                                              |
|---------|--------------------------------------------------------------------------------------------------------------------------|
| 2 - 3   | FINANCIAL NARRATIVE                                                                                                      |
| 4       | STATEMENT OF NET POSITION                                                                                                |
| 5       | NOTES TO STATEMENT OF NET POSITION                                                                                       |
| 6       | CASH INVESTMENT REPORT                                                                                                   |
| 7       | THREE MONTHS ENDING SEPTEMBER 2015 STATEMENT OF NET POSITION KEY FINANCIAL INDICATORS                                    |
| 8       | TFHD STATEMENT OF REVENUES, EXPENSES, AND CHANGES IN NET POSITION                                                        |
| 9 - 10  | TFHD NOTES TO STATEMENT OF REVENUES, EXPENSES, AND CHANGES IN NET POSITION                                               |
| 11      | THREE MONTHS ENDING SEPTEMBER 2015 STATEMENT OF REVENUES, EXPENSES, AND CHANGES IN NET POSITION KEY FINANCIAL INDICATORS |
| 12      | IVCH STATEMENT OF REVENUE AND EXPENSE                                                                                    |
| 13 - 14 | IVCH NOTES TO STATEMENT OF REVENUE AND EXPENSE                                                                           |
| 15      | STATEMENT OF CASH FLOWS                                                                                                  |
| 16 - 32 | TFH AND IVCH VOLUMES INCLUDING GRAPHS                                                                                    |