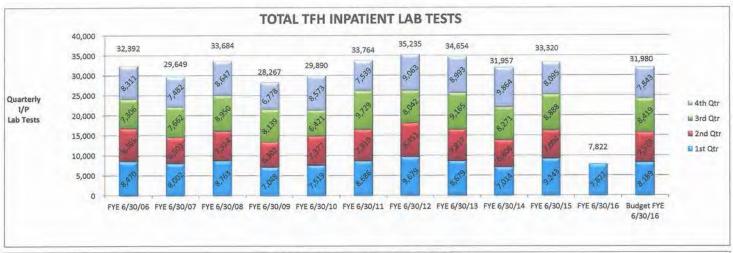

#### **Activity Statistics**

- ☐ TFH acute patient days were 346 for the current month compared to budget of 370. This equates to an average daily census of 11.54 compared to budget of 12.34.
- TFH Outpatient volumes were above budget in the following departments by at least 5%: Emergency Department visits, Laboratory tests, Oncology Lab, Oncology procedures, Nuclear Medicine, MRI, PET CT, Pharmacy units, Oncology Pharmacy units, Physical Therapy, Speech Therapy, and Occupational Therapy.
- TFH Outpatient volumes were below budget in the following departments by at least 5%: Home Health visits, Surgery cases, Endoscopy procedures, Ultrasound, and Respiratory Therapy.