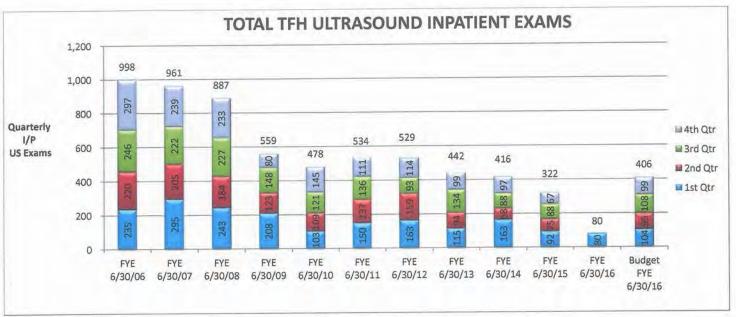

#### **Activity Statistics**

- ☐ TFH acute patient days were 346 for the current month compared to budget of 370. This equates to an average daily census of 11.54 compared to budget of 12.34.
- TFH Outpatient volumes were above budget in the following departments by at least 5%: Emergency Department visits, Laboratory tests, Oncology Lab, Oncology procedures, Nuclear Medicine, MRI, PET CT, Pharmacy units, Oncology Pharmacy units, Physical Therapy, Speech Therapy, and Occupational Therapy.
- TFH Outpatient volumes were below budget in the following departments by at least 5%: Home Health visits, Surgery cases, Endoscopy procedures, Ultrasound, and Respiratory Therapy.