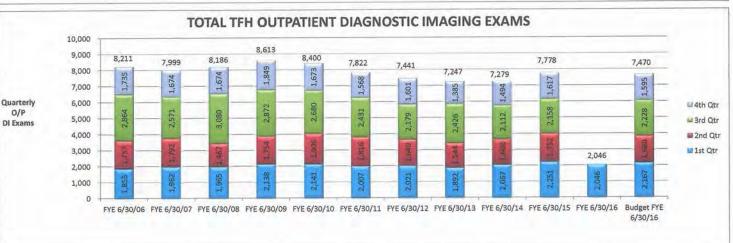

| 104              | 96               | 8.00               | 8.33%                | 290            | 326            | -36               | -11.04%            |
| Diamond Peak - Patients Seen                    | 0                | 0                    | 0                | 0                | 0                | 0                | 0.00               | 0.00%                | 0              | 0              | 0                 | 0.00%              |
| Incline Village Health Clinic                   | 109              | 309                  | 112              | 158              | 143              | 85               | 58,00              | 68.24%               | 413            | 255            | 158               | 61.96%             |



















































































# **Board Executive Summary**

By: Jake Dorst

Interim CEO

**DATE:** 10/22/2015

# **ISSUE:**

Extend the term of Dr. Kitts' On-Call agreement.

## **BACKGROUND:**

The board recently changed the compensation for Dr. Kitts' on-call agreement. Stark Law requires that all compensation agreements be in place for a year and if terminated/expired before that year is up that the parties not enter into a similar comp. agreement for those same services within a year from the effective date; we are extending the term to remain stark compliant because we will continue to need his services.

## **ACTION REQUESTED:**

Staff requests that this contract be extended the term for 1 year where it will be reviewed again for renewal. If approved, we will gather the physician sign