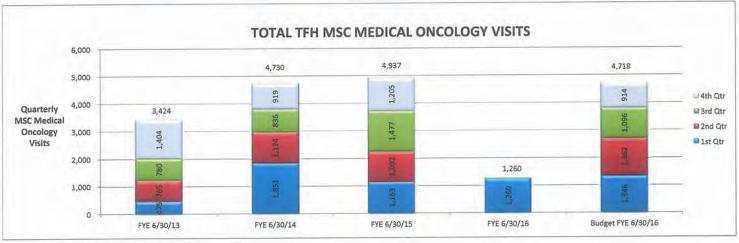

#### **Activity Statistics**

- ☐ TFH acute patient days were 346 for the current month compared to budget of 370. This equates to an average daily census of 11.54 compared to budget of 12.34.
- TFH Outpatient volumes were above budget in the following departments by at least 5%: Emergency Department visits, Laboratory tests, Oncology Lab, Oncology procedures, Nuclear Medicine, MRI, PET CT, Pharmacy units, Oncology Pharmacy units, Physical Therapy, Speech Therapy, and Occupational Therapy.
- TFH Outpatient volumes were below budget in the following departments by at least 5%: Home Health visits, Surgery cases, Endoscopy procedures, Ultrasound, and Respiratory Therapy.