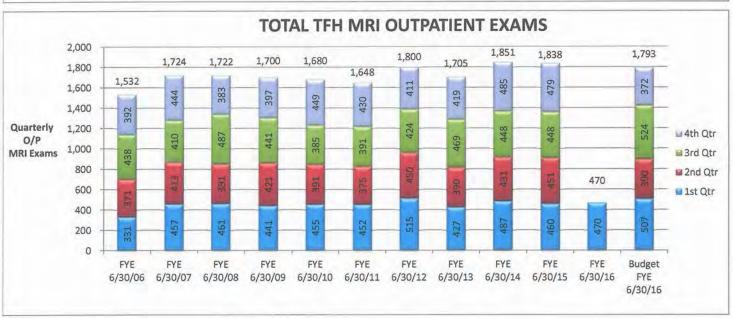

#### **Activity Statistics**

- ☐ TFH acute patient days were 346 for the current month compared to budget of 370. This equates to an average daily census of 11.54 compared to budget of 12.34.
- TFH Outpatient volumes were above budget in the following departments by at least 5%: Emergency Department visits, Laboratory tests, Oncology Lab, Oncology procedures, Nuclear Medicine, MRI, PET CT, Pharmacy units, Oncology Pharmacy units, Physical Therapy, Speech Therapy, and Occupational Therapy.
- TFH Outpatient volumes were below budget in the following departments by at least 5%: Home Health visits, Surgery cases, Endoscopy procedures, Ultrasound, and Respiratory Therapy.