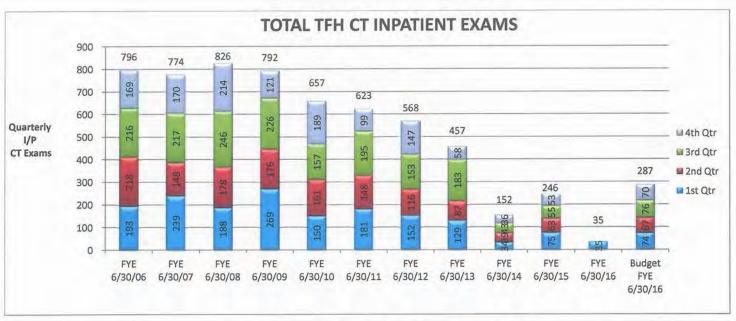

9               | 104              | 96               | 8.00               | 8.33%                | 290            | 326            | -36               | -11.04%            |
| Diamond Peak - Patients Seen                    | 0                | 0                    | 0                | 0                | 0                | 0                | 0.00               | 0.00%                | 0              | 0              | 0                 | 0.00%              |
| Incline Village Health Clinic                   | 109              | 309                  | 112              | 158              | 143              | 85               | 58,00              | 68.24%               | 413            | 255            | 158               | 61.96%             |



















































































# **Board Executive Summary**

By: Jake Dorst

Interim CEO

**DATE:** 10/22/2015

# **ISSUE:**

Extend the term of Dr. Kitts' On-Call agreement.

## **BACKGROUND:**

The board recently changed the compensation for Dr. Kitts' on-call agreement. Stark Law requires that all compensation agreements be in place for a year and if terminated/expired before that year is up that the parties not enter into a similar comp. agreement for those same services within a year from the effective date; we are extending the term to remain stark compliant because we will continue to need his services.

## **ACTION REQUESTED:**

Staff requests that this contract be extended the term for 1 year where it will be reviewed again for renewal. If approved, we will gather the physic