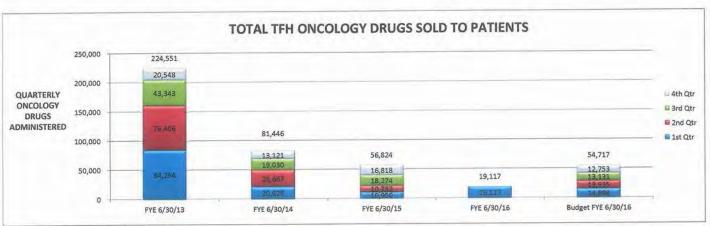

#### **Activity Statistics**

- ☐ TFH acute patient days were 346 for the current month compared to budget of 370. This equates to an average daily census of 11.54 compared to budget of 12.34.
- TFH Outpatient volumes were above budget in the following departments by at least 5%: Emergency Department visits, Laboratory tests, Oncology Lab, Oncology procedures, Nuclear Medicine, MRI, PET CT, Pharmacy units, Oncology Pharmacy units, Physical Therapy, Speech Therapy, and Occupational Therapy.
- TFH Outpatient volumes were below budget in the following departments by at least 5%: Home Health visits, Surgery cases, Endoscopy procedures, Ultrasound, and Respiratory Therapy.