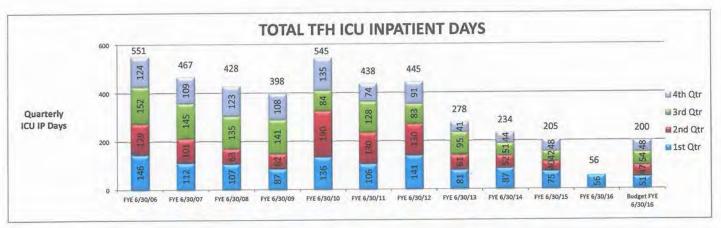

#### TAHOE FOREST HOSPITAL DISTRICT SEPTEMBER 2015 FINANCIAL REPORT INDEX

| PAGE    | DESCRIPTION                                                                                                              |
|---------|--------------------------------------------------------------------------------------------------------------------------|
| 2 - 3   | FINANCIAL NARRATIVE                                                                                                      |
| 4       | STATEMENT OF NET POSITION                                                                                                |
| 5       | NOTES TO STATEMENT OF NET POSITION                                                                                       |
| 6       | CASH INVESTMENT REPORT                                                                                                   |
| 7       | THREE MONTHS ENDING SEPTEMBER 2015 STATEMENT OF NET POSITION KEY FINANCIAL INDICATORS                                    |
| 8       | TFHD STATEMENT OF REVENUES, EXPENSES, AND CHANGES IN NET POSITION                                                        |
| 9 - 10  | TFHD NOTES TO STATEMENT OF REVENUES, EXPENSES, AND CHANGES IN NET POSITION                                               |
| 11      | THREE MONTHS ENDING SEPTEMBER 2015 STATEMENT OF REVENUES, EXPENSES, AND CHANGES IN NET POSITION KEY FINANCIAL INDICATORS |
| 12      | IVCH STATEMENT OF REVENUE AND EXPENSE                                                                                    |
| 13 - 14 | IVCH NOTES TO STATEMENT OF REVENUE AND EXPENSE                                                                           |
| 15      | STATEMENT OF CASH FLOWS                                                                                                  |
| 16 - 32 | TFH AND IVCH VOLUMES INCLUDING GRAPHS                                                                                    |