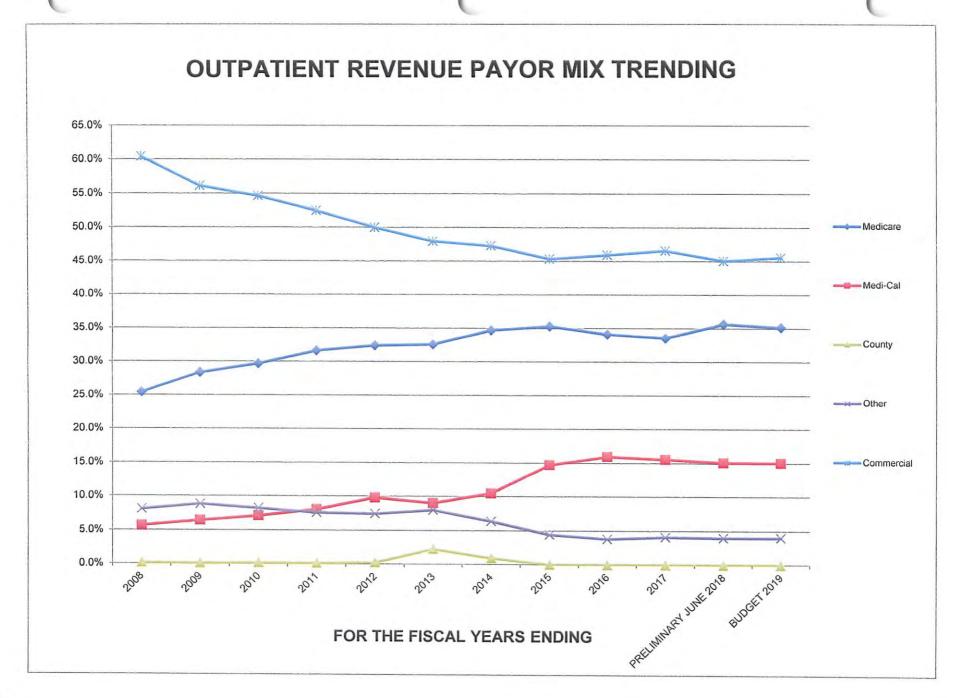

### Tahoe Forest Hospital District Statement of Revenue and Expense

The following contains a detailed five year historical Statement of Revenue and Expense, as well as Preliminary FY 2018 and Budget 2019 for Tahoe Forest Hospital District and Incline Village Community Hospital. In addition, we have included FY 2019 budgets for the Separate Business Units, Tahoe Center for Health, Cancer Center program, Multi-Specialty Clinics, Wellness Neighborhood/Community Health Programs, and The Tahoe Institute for Rural Health Research.

Gross Revenue was developed using a Gross Revenue per Unit calculation.

Deductions from Revenue was developed by breaking the gross revenue down by entity, and by payor, and then applying the relevant contractual allowance percentage to the gross revenue. Deductions from Revenue also include a component for Charity Care, which is budgeted at 3.1% and Bad Debt, which is budgeted at 1.2%. Please see the "Deductions from Revenue" for more details.