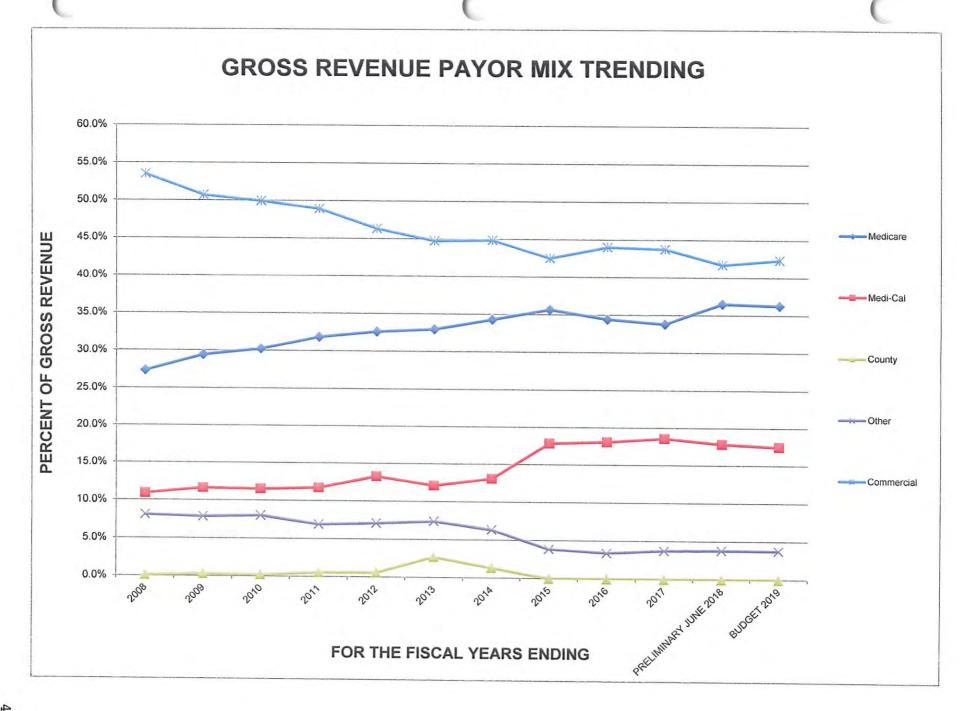

### Tahoe Forest Hospital District Statement of Revenue and Expense

The following contains a detailed five year historical Statement of Revenue and Expense, as well as Preliminary FY 2018 and Budget 2019 for Tahoe Forest Hospital District and Incline Village Community Hospital. In addition, we have included FY 2019 budgets for the Separate Business Units, Tahoe Center for Health, Cancer Center program, Multi-Specialty Clinics, Wellness Neighborhood/Community Health Programs, and The Tahoe Institute for Rural Health Research.

The following are the highlights of the budget for FY 2019 for Tahoe Forest Hospital District:

| • | Gross Revenue                        | \$300,382,950 |
|---|--------------------------------------|---------------|
| • | Deductions from Revenue              | (138,900,905) |
| • | Other Operating Revenue              | 8,856,610     |
| • | Wellness Neighborhood Revenue        | 946,144       |
| • | Total Operating Revenue              | 171,284,799   |
| • | Operating Expenses                   | (162,516,960) |
| • | EBIDA                                | 8,767,839     |
| • | Non-Operating Expense                | (14,963,525)  |
| • | Property Tax Revenue                 | 11,267,984    |
| • | Net Income/(Loss)                    | 5,072,298     |
| • | Return on Equity                     | 3.70%         |
| • | <b>Return on Gross Revenue EBIDA</b> | 2.90%         |

Gross Revenue was developed using a Gross Revenue per Unit calculation.

Deductions from Revenue was developed by breaking the gross revenue down by entity, and by payor, and then applying the relevant contractual allowance percentage to the gross revenue. Deductions from Revenue also include a component for Charity Care, which is budgeted at 3.1% and Bad Debt, which is budgeted at 1.2%. Please see the "Deductions from Revenue" for more details.