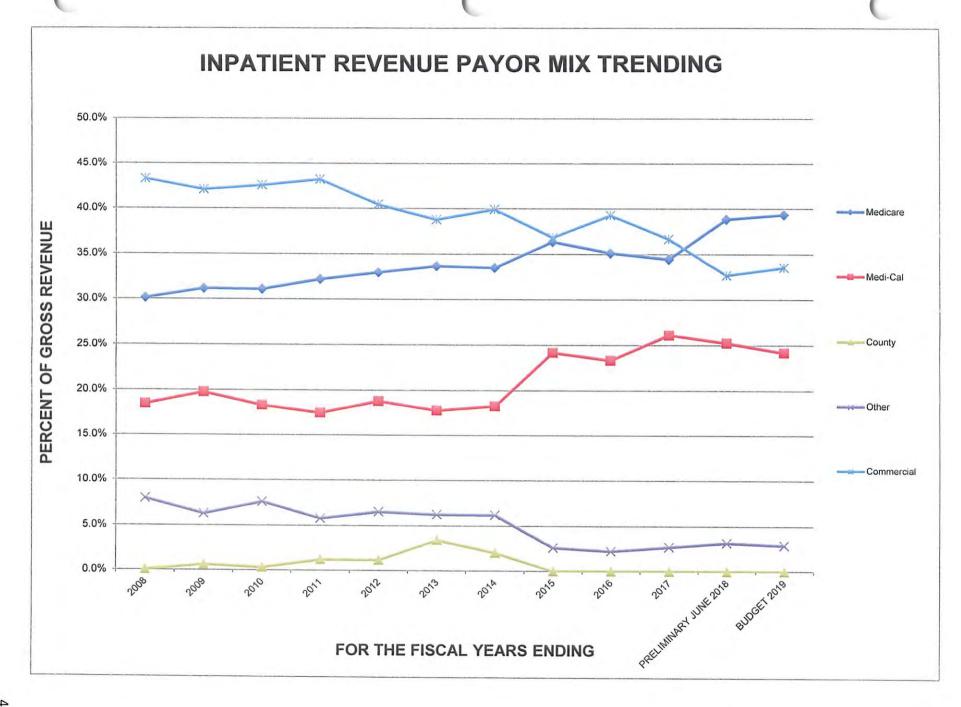

### Tahoe Forest Hospital District Statement of Revenue and Expense

The following contains a detailed five year historical Statement of Revenue and Expense, as well as Preliminary FY 2018 and Budget 2019 for Tahoe Forest Hospital District and Incline Village Community Hospital. In addition, we have included FY 2019 budgets for the Separate Business Units, Tahoe Center for Health, Cancer Center program, Multi-Specialty Clinics, Wellness Neighborhood/Community Health Programs, and The Tahoe Institute for Rural Health Research.

Gross Revenue was developed using a Gross Revenue per Unit calculation.

Deductions from Revenue was developed by breaking the gross revenue down by entity, and by payor, and then applying the relevant contractual allowance percentage to the gross revenue. Deductions from Revenue also include a component for Charity Care, which is budgeted at 3.1% and Bad Debt, which is budgeted at 1.2%. Please see the "Deductions from Revenue" for more details.