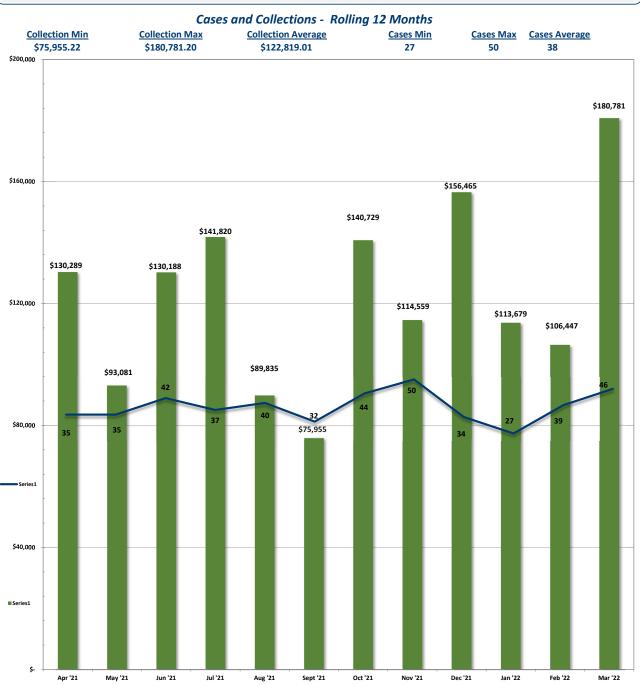

#### 7.1. Financial Reports

| ITE | MS 8 - 9: See Agenda                                      |    |   |
|-----|-----------------------------------------------------------|----|---|
|     | 7.4. Staffing Update No related materials.                |    |   |
|     | 7.3. Facility/Equipment Update No related materials.      |    |   |
|     | 7.2. Fire and Disaster Drill Update No related materials. |    |   |
|     | 7.1.3. Medbridge Quarterly 1Q2022.pdf                     | 6  | 9 |
|     | 7.1.2. TSC Profit and Loss Q3 FY22.pdf                    | 5  | 7 |
|     | 7.1.1. TSC Balance Sheet Q3 FY22.pdf                      | 5. | 2 |