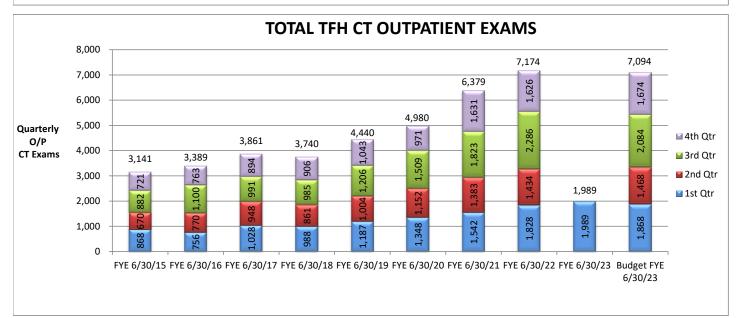

| 172                      | 178                      | 173                      |

#### Footnotes:

N1 - Change in Accounts Receivable reflects the 30 day delay in collections.

N2 - Change in Settlement Accounts reflect cash flows in and out related to prior year and current year Medicare and Medi-Cal settlement accounts.

N3 - Change in Other Assets reflect fluctuations in asset accounts on the Balance Sheet that effect cash. For example, an increase in prepaid expense immediately effects cash but not EBIDA.

N4 - Change in Other Liabilities reflect fluctuations in liability accounts on the Balance Sheet that effect cash. For example, an increase in accounts payable effects EBIDA but not cash.













# TOTAL TFH ER VISITS





































































### TAHOE FOREST HOSPITAL DISTRICT SEPARATE BUSINESS ENTERPRISES FOR THE THREE MONTHS ENDING SEPTEMBER 30, 2022

| -                                     |                   | HOME              | HEALTH                   |                                   |                   | НО                | PICE                  |                                   |
|---------------------------------------|-------------------|-------------------|--------------------------|-----------------------------------|-------------------|-------------------|-----------------------|-----------------------------------|
| Gross Operating Revenue               | ACTUAL<br>244,706 | BUDGET<br>394,156 | \$ VARIANCE<br>(149,451) | PRIOR YTD<br>SEPT 2021<br>333,235 | ACTUAL<br>368,212 |