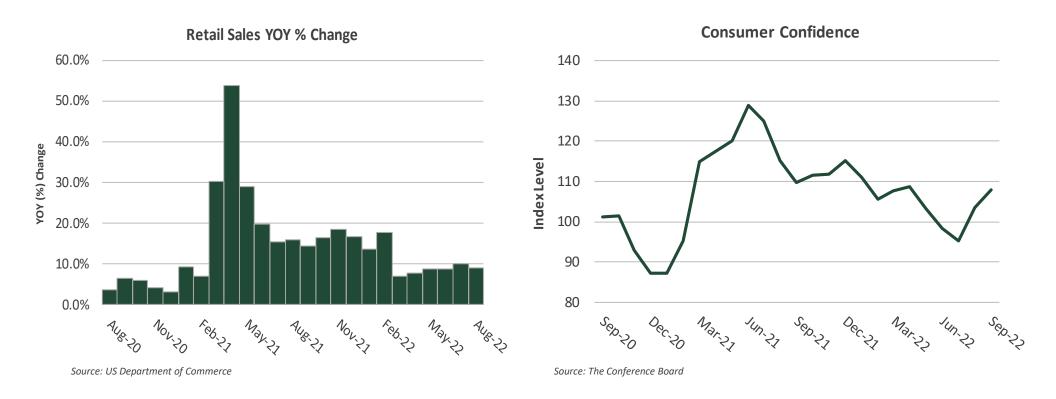

, versus expectations for an 8.1% increase, and down from an 8.5% year-over-year gain in July. Core CPI (CPI less food and energy) rose 6.3% year-over-year in August, up from a 5.9% year-over-year gain in July. The annual increase of rent and owner's equivalent rent of 6.7% and 6.3%, respectively were the largest annual increases since 1986. The Personal Consumption Expenditures (PCE) index rose 6.2% in August, higher than consensus estimates of up 6.0%, but down from a 6.4% increase last month. Core PCE was up 4.9% year-over-year in August, versus up 4.7% year-over-year in July. Persistently elevated inflation is likely to keep the Federal Reserve on the path of tightening monetary policy as long as it continues to run well above the Fed's longer-run target of around 2.0%.

### Consumer



Retail sales unexpectedly rose in August by 9.1% year-over-year. Although the August data surprised to the upside, July was revised down to 10.1% growth year-over-year. Retail sales growth is at risk as consumers dip into savings and assume more debt. The Conference Board's Consumer Confidence Index rose for the second month in a row to 108.0 in September, with gains in both the present situation and future expectations components. The strength was tied directly to the consumer's assessment of the labor market, which continues to reflect the demand for labor outstripping supply.



### **Economic Activity**



The Conference Board's Leading Economic Index (LEI) remained in negative territory at -0.3% in August, following a decline to -0.5% in July. This is the sixth straight month-over-m