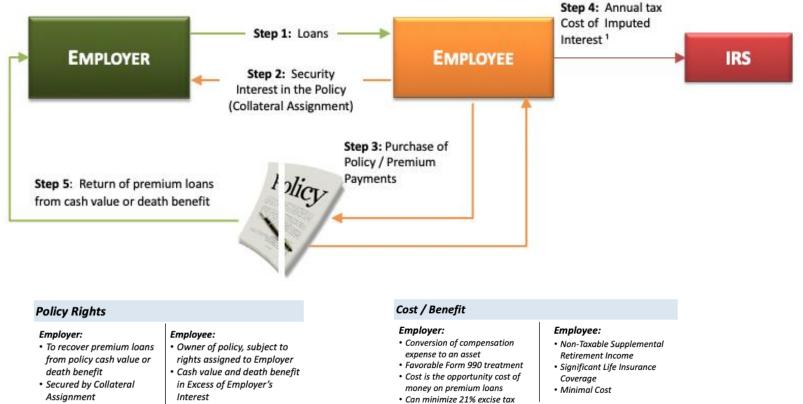

# Plan Design Overview

- <u>Plan Purpose</u>: Allows key employees at TFHD the ability to save for retirement in a tax advantaged way.
- Plan Structure:

**Executive Benefit** 

Solutions

- Key employee voluntarily reduces salary for five years.
- TFHD agrees to loan premiums to key employee for the purchase of a life insurance policy (loan regime split dollar life insurance arrangement).
- At retirement, key employee can access cash from the policy on a non-taxable basis, if properly structured. Alternatively, key employee can use future death benefit for estate planning needs.
- FFHD is reimbursed for premium loans at death of key employee.

## Recommendation (Cont.)

liability

1 - No tax cost to employee if interest accrues on the loans.

**FUTURESENSE**<sup>®</sup>

## **Estimating Contributions**

- The reason to estimate contributions is to determine potential cost to TFHD.
- Under the split dollar plan design, TFHD will recover the entire cost of the premium payment, including both employee contribution and company match.
- The short-term cost to the company is the cash flow outlay of the company match.
- The following estimates are based on EBS experience with voluntary plans and are based on age, compensation, years of service.