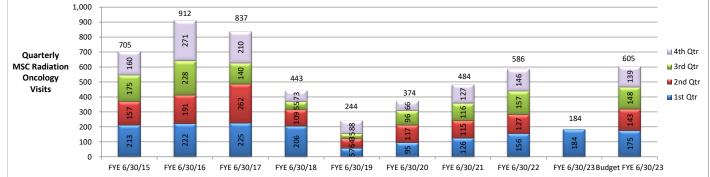

The revenue for the retail pharmacy is being reviewed now that they are on a new system.

For the Cancer Center, the organization does the best it can to predict but it is all based on the types of cancers diagnosed and respective treatment plans.