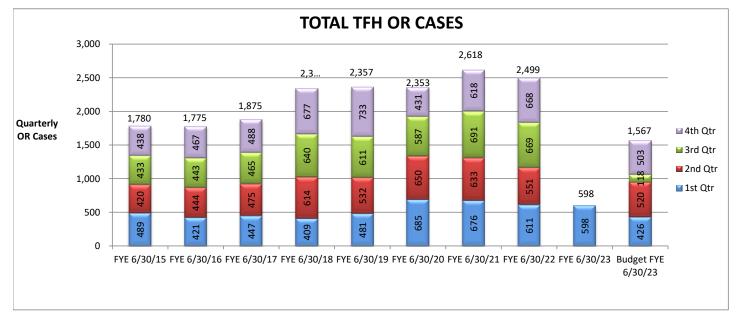

CFO reviewed financial indicators. Finance Committee discussed Epic AR over 120 days. CFO will refine numbers to look at benchmark in the industry.

CFO reviewed the Income Statement. For the first time, the District exceeded \$50,000,000 in revenue for a month and exceeded total gross revenue of \$500,000,000 in a year. Expenses were over budget by \$3,000,000. The biggest variance is medical professional fee. This includes buyout of PT firm and those employees.

ER visits, ab tests, and CT scans & Mammography were higher.