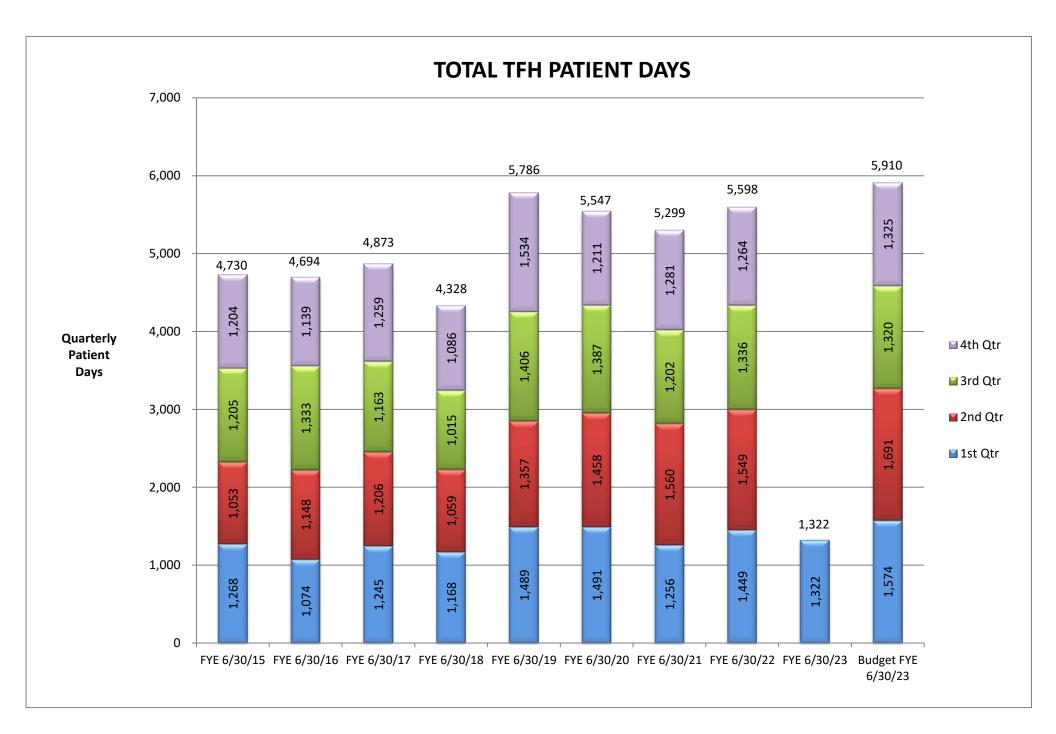

### 6.3.2. Quarterly Review – Separate Business Units

CFO reviewed the financials for Separate Business Units.

Home Health came in better than budget by 106,396. Hospice came in better than budget by \$327,495.