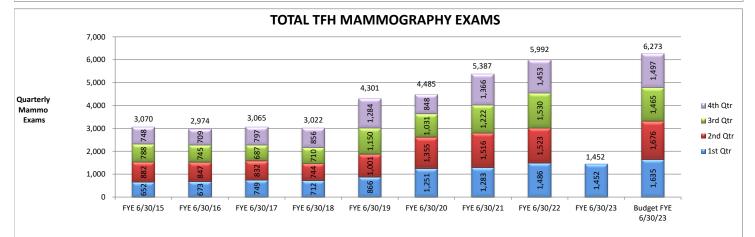

| 172                      | 178                      | 173                      |

#### Footnotes:

N1 - Change in Accounts Receivable reflects the 30 day delay in collections.

N2 - Change in Settlement Accounts reflect cash flows in and out related to prior year and current year Medicare and Medi-Cal settlement accounts.

N3 - Change in Other Assets reflect fluctuations in asset accounts on the Balance Sheet that effect cash. For example, an increase in prepaid expense immediately effects cash but not EBIDA.

N4 - Change in Other Liabilities reflect fluctuations in liability accounts on the Balance Sheet that effect cash. For example, an increase in accounts payable effects EBIDA but not cash.













# TOTAL TFH ER VISITS





































































### TAHOE FOREST HOSPITAL DISTRICT SEPARATE BUSINESS ENTERPRISES FOR THE THREE MONTHS ENDING SEPTEMBER 30, 2022

| -                                     |                   | HOME              | HEALTH                   |                                   |                   | НО                | PICE                  |                                   |
|---------------------------------------|-------------------|-------------------|--------------------------|-----------------------------------|-------------------|-------------------|-----------------------|-----------------------------------|
| Gross Operating Revenue               | ACTUAL<br>244,706 | BUDGET<br>394,156 | \$ VARIANCE<br>(149,451) | PRIOR YTD<br>SEPT 2021<br>333,235 | ACTUAL<br>368,212 | BUDGET<b