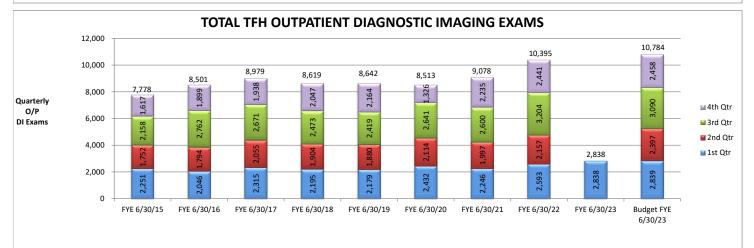

| 172                      | 178                      | 173                      |

#### Footnotes:

N1 - Change in Accounts Receivable reflects the 30 day delay in collections.

N2 - Change in Settlement Accounts reflect cash flows in and out related to prior year and current year Medicare and Medi-Cal settlement accounts.

N3 - Change in Other Assets reflect fluctuations in asset accounts on the Balance Sheet that effect cash. For example, an increase in prepaid expense immediately effects cash but not EBIDA.

N4 - Change in Other Liabilities reflect fluctuations in liability accounts on the Balance Sheet that effect cash. For example, an increase in accounts payable effects EBIDA but not cash.













# TOTAL TFH ER VISITS





































































### TAHOE FOREST HOSPITAL DISTRICT SEPARATE BUSINESS ENTERPRISES FOR THE THREE MONTHS ENDING SEPTEMBER 30, 2022

| -                                     |                   | HOME              | HEALTH                   |                                   |                   | НО                | PICE                  |                                   |
|---------------------------------------|-------------------|-------------------|--------------------------|-----------------------------------|-------------------|-------------------|-----------------------|-----------------------------------|
| Gross Operating Revenue               | ACTUAL<br>244,706 | BUDGET<br>394,156 | \$ VARIANCE<br>(149,451) | PRIOR YTD<br>SEPT 2021<br>333,235 | ACTUAL<br>368,212 | BUDGET