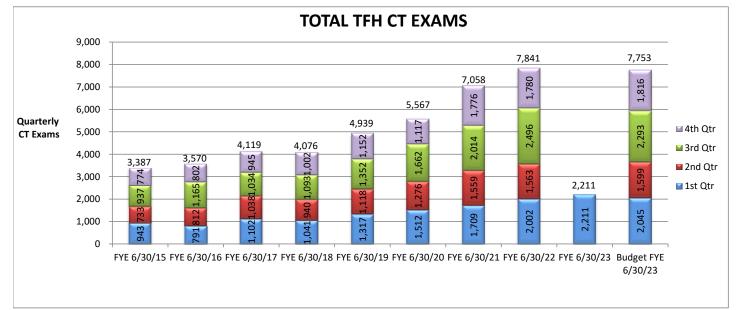

| 172                      | 178                      | 173                      |

#### Footnotes:

N1 - Change in Accounts Receivable reflects the 30 day delay in collections.

N2 - Change in Settlement Accounts reflect cash flows in and out related to prior year and current year Medicare and Medi-Cal settlement accounts.

N3 - Change in Other Assets reflect fluctuations in asset accounts on the Balance Sheet that effect cash. For example, an increase in prepaid expense immediately effects cash but not EBIDA.

N4 - Change in Other Liabilities reflect fluctuations in liability accounts on the Balance Sheet that effect cash. For example, an increase in accounts payable effects EBIDA but not cash.













# TOTAL TFH ER VISITS





































































### TAHOE FOREST HOSPITAL DISTRICT SEPARATE BUSINESS ENTERPRISES FOR THE THREE MONTHS ENDING SEPTEMBER 30, 2022

| -                                     |                   | HOME              | HEALTH                   |                                   |                   | НО                | PICE                  |                                   |
|---------------------------------------|-------------------|-------------------|--------------------------|-----------------------------------|-------------------|-------------------|-----------------------|-----------------------------------|
| Gross Operating Revenue               | ACTUAL<br>244,706 | BUDGET<br>394,156 | \$ VARIANCE<br>(149,451) | PRIOR YTD<br>SEPT 2021<br>333,235 | ACTUAL<br>368,212 | BU