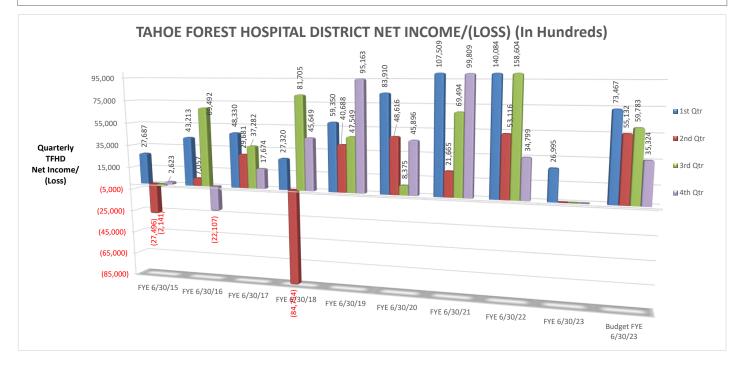

### 6.3.1. FYE 06/30/2022 Preliminary Financial Report

CFO reviewed the preliminary financial report. Discussion was held.

CFO said the District saw a decrease of approximately \$2,600,000 in cash position. Transactions closed for the purchase of Bill Rose Park and Gateway East building.

IVCH had a great month. They had almost \$4,000,000 in total gross revenue for June. IVCH had a huge shift in payor mix. Net income was 948,081 better than budget.

CFO reviewed the Statement of Cash Flows. The District will end fiscal year 2022 at 242 Days Cash on Hand. The expense per day could still change.