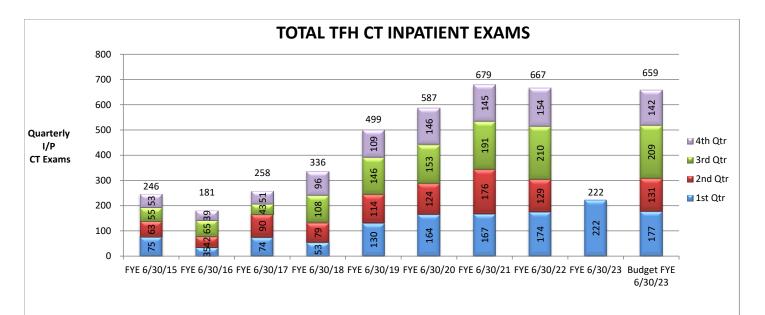

08                      | 172                      | 178                      | 173                      |

#### Footnotes:

N1 - Change in Accounts Receivable reflects the 30 day delay in collections.

N2 - Change in Settlement Accounts reflect cash flows in and out related to prior year and current year Medicare and Medi-Cal settlement accounts.

N3 - Change in Other Assets reflect fluctuations in asset accounts on the Balance Sheet that effect cash. For example, an increase in prepaid expense immediately effects cash but not EBIDA.

N4 - Change in Other Liabilities reflect fluctuations in liability accounts on the Balance Sheet that effect cash. For example, an increase in accounts payable effects EBIDA but not cash.













# TOTAL TFH ER VISITS





































































### TAHOE FOREST HOSPITAL DISTRICT SEPARATE BUSINESS ENTERPRISES FOR THE THREE MONTHS ENDING SEPTEMBER 30, 2022

| -                                     |                   | HOME              | HEALTH                   |                                   |                   | НО                | PICE                  |                                   |
|---------------------------------------|-------------------|-------------------|--------------------------|-----------------------------------|-------------------|-------------------|-----------------------|-----------------------------------|
| Gross Operating Revenue               | ACTUAL<br>244,706 | BUDGET<br>394,156 | \$ VARIANCE<br>(149,451) | PRIOR YTD<br>SEPT 2021<br>333,235 | ACTUAL<br>368,212