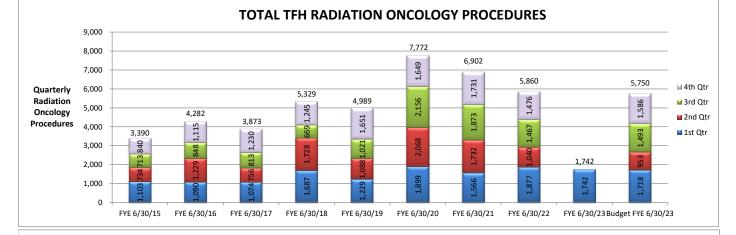

| 172                      | 178                      | 173                      |

#### Footnotes:

N1 - Change in Accounts Receivable reflects the 30 day delay in collections.

N2 - Change in Settlement Accounts reflect cash flows in and out related to prior year and current year Medicare and Medi-Cal settlement accounts.

N3 - Change in Other Assets reflect fluctuations in asset accounts on the Balance Sheet that effect cash. For example, an increase in prepaid expense immediately effects cash but not EBIDA.

N4 - Change in Other Liabilities reflect fluctuations in liability accounts on the Balance Sheet that effect cash. For example, an increase in accounts payable effects EBIDA but not cash.













# TOTAL TFH ER VISITS





































































### TAHOE FOREST HOSPITAL DISTRICT SEPARATE BUSINESS ENTERPRISES FOR THE THREE MONTHS ENDING SEPTEMBER 30, 2022

| -                                     |                   | HOME              | HEALTH                   |                                   |                   | НО                | PICE                  |                                   |
|---------------------------------------|-------------------|-------------------|--------------------------|-----------------------------------|-------------------|-------------------|-----------------------|-----------------------------------|
| Gross Operating Revenue               | ACTUAL<br>244,706 | BUDGET<br>394,156 | \$ VARIANCE<br>(149,451) | PRIOR YTD<br>SEPT 2021<br>333,235 | ACTUAL<br>368,212 | BUDGET<br>282,69