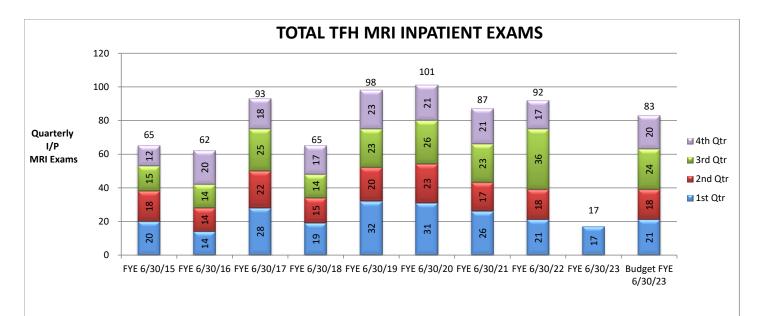

| 208                      | 172                      | 178                      | 173                      |

#### Footnotes:

N1 - Change in Accounts Receivable reflects the 30 day delay in collections.

N2 - Change in Settlement Accounts reflect cash flows in and out related to prior year and current year Medicare and Medi-Cal settlement accounts.

N3 - Change in Other Assets reflect fluctuations in asset accounts on the Balance Sheet that effect cash. For example, an increase in prepaid expense immediately effects cash but not EBIDA.

N4 - Change in Other Liabilities reflect fluctuations in liability accounts on the Balance Sheet that effect cash. For example, an increase in accounts payable effects EBIDA but not cash.













# TOTAL TFH ER VISITS





































































### TAHOE FOREST HOSPITAL DISTRICT SEPARATE BUSINESS ENTERPRISES FOR THE THREE MONTHS ENDING SEPTEMBER 30, 2022

| -                                     |                   | HOME              | HEALTH                   |                                   |                   | НО                | PICE                  |                                   |
|---------------------------------------|-------------------|-------------------|--------------------------|-----------------------------------|-------------------|-------------------|-----------------------|-----------------------------------|
| Gross Operating Revenue               | ACTUAL<br>244,706 | BUDGET<br>394,156 | \$ VARIANCE<br>(149,451) | PRIOR YTD<br>SEPT 2021<br>333,235 | ACTUAL