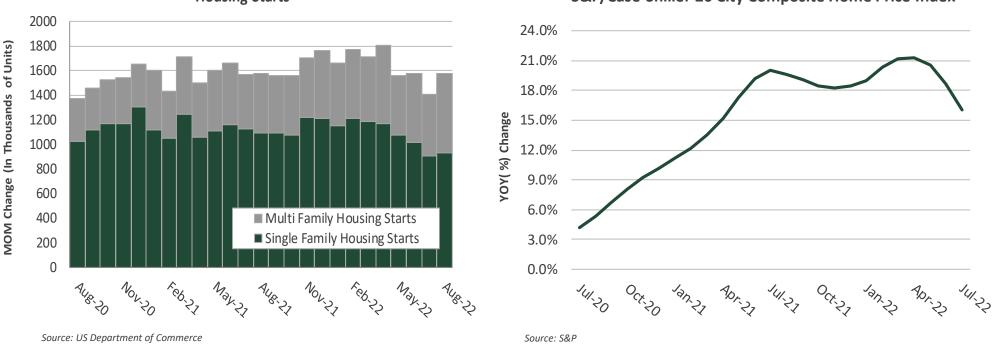

ipping supply.



### **Economic Activity**



The Conference Board's Leading Economic Index (LEI) remained in negative territory at -0.3% in August, following a decline to -0.5% in July. This is the sixth straight month-over-month decline for the index. With the year-over-year index now at -1.0% in August and average workweek in manufacturing having contracted for four of the last six months, the Conference Board stated that US economic activity is expected to continue to slow more broadly and is likely to contract. The Chicago Fed National Activity Index (CFNAI) fell to zero in August from +0.29 in July indicating a moderation in economic growth over the month. On a 3-month moving average basis, the CFNAI increased to 0.01 in August from -.08 in each of the last two months.

## Housing



Housing Starts

S&P/Case-Shiller 20 City Composite Home Price Index

Total housing starts increased 12.2% to an annual rate of 1,575,000 in August, from a revised 1,404,000 units in July. Single-family home starts increased 3.4% and multi-family homes increased 28% month-over-month. On a year-over-year basis, total housing starts decreased 0.1% reflecting a shift from single-family units to more affordable multi-family units as homebuyers struggle with a combination of elevated prices and higher mortgage rates. Mortgage rates for a 30-year fixed-rate loan are higher than they have been since 2007 at 6.7%. According to the Case-Shiller 20-City Home Price Index, the year-over-year increase receded from 18.7% in June to 16.1% in July, clearly displaying the impact of higher mortgage rates w