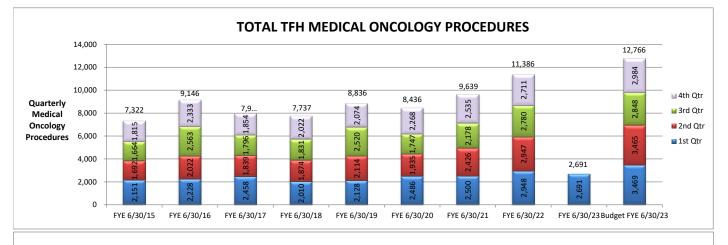

| 172                      | 178                      | 173                      |

#### Footnotes:

N1 - Change in Accounts Receivable reflects the 30 day delay in collections.

N2 - Change in Settlement Accounts reflect cash flows in and out related to prior year and current year Medicare and Medi-Cal settlement accounts.

N3 - Change in Other Assets reflect fluctuations in asset accounts on the Balance Sheet that effect cash. For example, an increase in prepaid expense immediately effects cash but not EBIDA.

N4 - Change in Other Liabilities reflect fluctuations in liability accounts on the Balance Sheet that effect cash. For example, an increase in accounts payable effects EBIDA but not cash.













# TOTAL TFH ER VISITS





































































### TAHOE FOREST HOSPITAL DISTRICT SEPARATE BUSINESS ENTERPRISES FOR THE THREE MONTHS ENDING SEPTEMBER 30, 2022

| -                                     |                   | HOME              | HEALTH                   |                                   |                   | НО                | PICE                  |                                   |
|---------------------------------------|-------------------|-------------------|--------------------------|-----------------------------------|-------------------|-------------------|-----------------------|-----------------------------------|
| Gross Operating Revenue               | ACTUAL<br>244,706 | BUDGET<br>394,156 | \$ VARIANCE<br>(149,451) | PRIOR YTD<br>SEPT 2021<br>333,235 | ACTUAL<br>368,212 | BUDGET<br>28