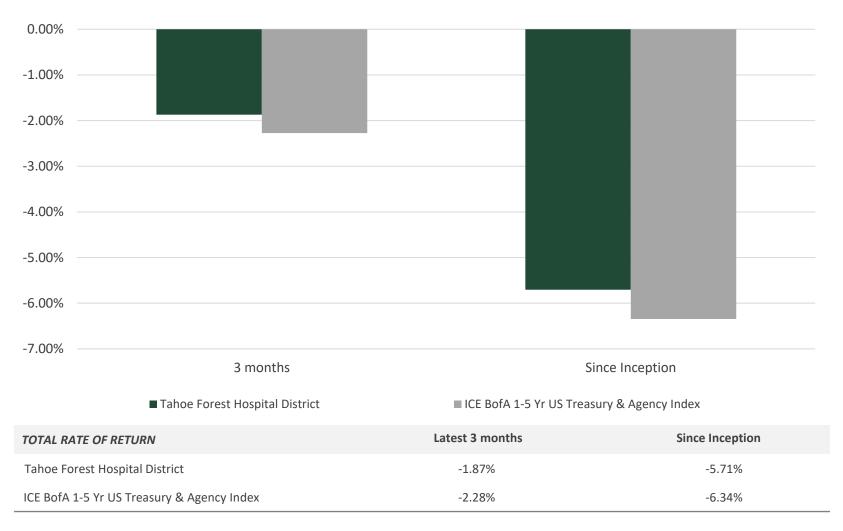

### 6.1. Investment Portfolio Update

Don Penner & Alaynè Sampson of Chandler Asset Management presented an investment portfolio update for the Finance Committee. Discussion was held.

Louis Ward, Chief Operating Officer, joined the meeting at 9:07 a.m.