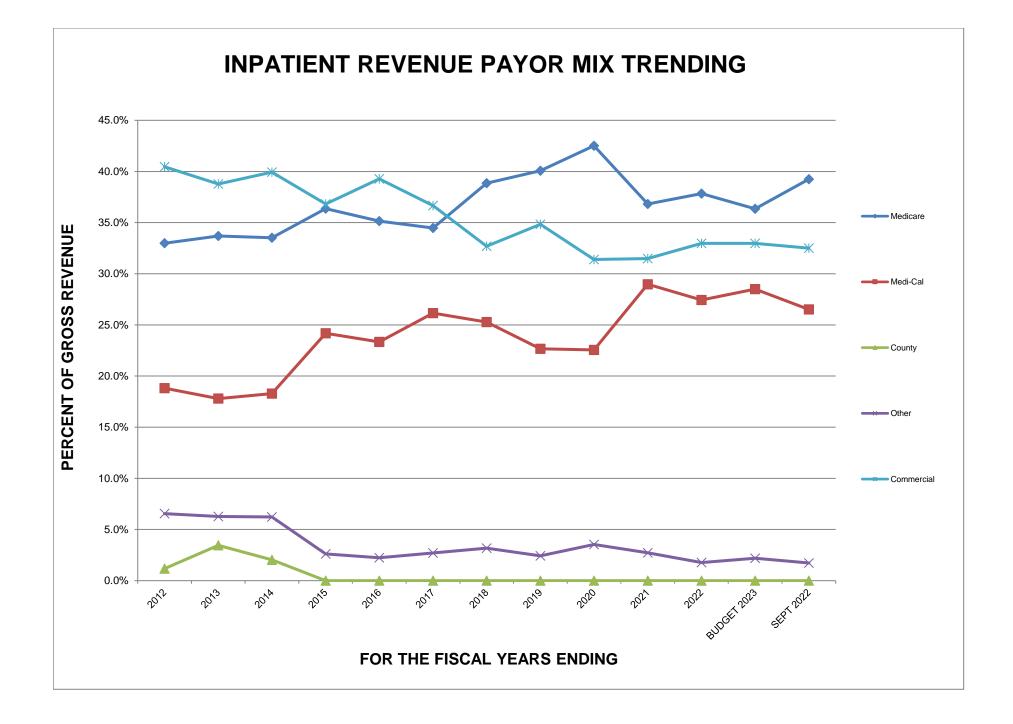

### 6.3.3. Quarterly Review – Payor Mix

Payor mix has been relatively flat over the last few years. There was a slight increase in commercial payors and a slight decline for Medi-Cal. Outpatient has also been flat which gives us some stability and predictability.