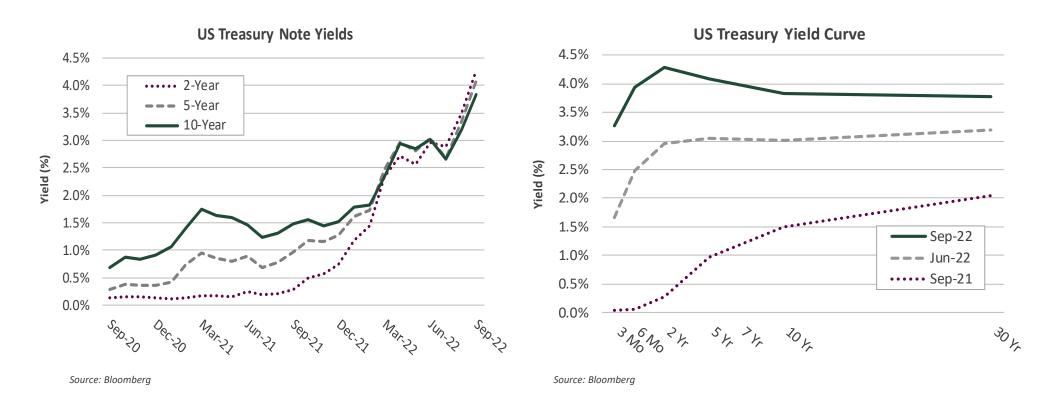

oint increase to the Fed Funds Rate, increasing the range to 3.00% to 3.25%. The FOMC acknowledged spending and production are experiencing modest growth, offset by robust labor market and elevated inflation metrics. The FOMC remains data dependent to meet its long-term 2% inflation objective. The Fed also released new economic projections showing a significant slowdown in the economy later in 2022 and 2023. The Fed has reduced its \$9 trillion balance sheet holdings by \$87.1 billion since the start of the program and will increase the rate of decrease to \$95 billion a month in September. As inflation metrics begin to moderate, we believe the Federal Reserve will decelerate their pace of tightening, but a material decline in inflation in the short-term is unlikely.

### **Bond Yields**



At the end of September, the 2-year Treasury yield was 400 basis points higher, and the 10-Year Treasury yield was about 234 basis points higher, year-over-year. The spread between the 2-year Treasury yield and 10-year Treasury yield became more inverted at -45 basis points at September month-end versus -30 basis points at August month-end. The average historical spread (since 2003) is about 130 basis points. The spread between 3-month and 10-year treasuries widened to 56 basis points in September compared to just 27 basis points in August. The shape of the yield curve does not indicate an imminent recession but bears watching as a better predictor of recession over the medium-term.

# Section 2 | Account Profile

#### **Investment Objectives**

Safety of principal is the foremost object