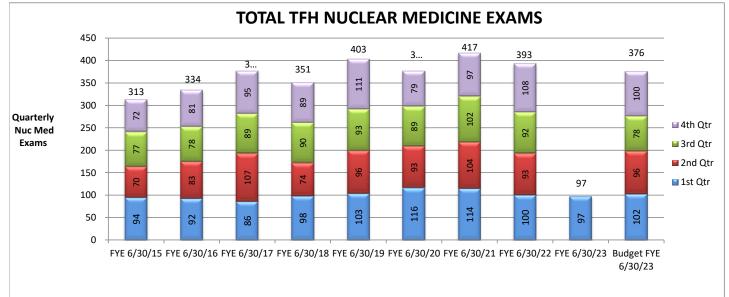

| 208                      | 172                      | 178                      | 173                      |

#### Footnotes:

N1 - Change in Accounts Receivable reflects the 30 day delay in collections.

N2 - Change in Settlement Accounts reflect cash flows in and out related to prior year and current year Medicare and Medi-Cal settlement accounts.

N3 - Change in Other Assets reflect fluctuations in asset accounts on the Balance Sheet that effect cash. For example, an increase in prepaid expense immediately effects cash but not EBIDA.

N4 - Change in Other Liabilities reflect fluctuations in liability accounts on the Balance Sheet that effect cash. For example, an increase in accounts payable effects EBIDA but not cash.













# TOTAL TFH ER VISITS





































































### TAHOE FOREST HOSPITAL DISTRICT SEPARATE BUSINESS ENTERPRISES FOR THE THREE MONTHS ENDING SEPTEMBER 30, 2022

| -                                     |                   | HOME              | HEALTH                   |                                   |                   | НО                | PICE                  |                                   |
|---------------------------------------|-------------------|-------------------|--------------------------|-----------------------------------|-------------------|-------------------|-----------------------|-----------------------------------|
| Gross Operating Revenue               | ACTUAL<br>244,706 | BUDGET<br>394,156 | \$ VARIANCE<br>(149,451) | PRIOR YTD<br>SEPT 2021<br>333,235 | ACTU