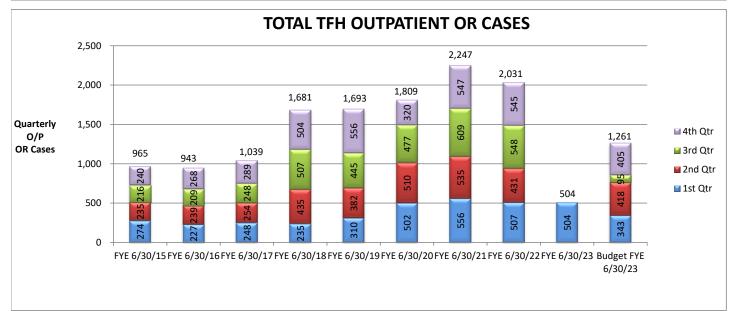

| 15                | 208                      | 172                      | 178                      | 173                      |

#### Footnotes:

N1 - Change in Accounts Receivable reflects the 30 day delay in collections.

N2 - Change in Settlement Accounts reflect cash flows in and out related to prior year and current year Medicare and Medi-Cal settlement accounts.

N3 - Change in Other Assets reflect fluctuations in asset accounts on the Balance Sheet that effect cash. For example, an increase in prepaid expense immediately effects cash but not EBIDA.

N4 - Change in Other Liabilities reflect fluctuations in liability accounts on the Balance Sheet that effect cash. For example, an increase in accounts payable effects EBIDA but not cash.













# TOTAL TFH ER VISITS





































































### TAHOE FOREST HOSPITAL DISTRICT SEPARATE BUSINESS ENTERPRISES FOR THE THREE MONTHS ENDING SEPTEMBER 30, 2022

| -                                     |                   | HOME              | HEALTH                   |                                   |                   | НО                | PICE                  |                                   |
|---------------------------------------|-------------------|-------------------|--------------------------|-----------------------------------|-------------------|-------------------|-----------------------|-----------------------------------|
| Gross Operating Revenue               | ACTUAL<br>244,706 | BUDGET<br>394,156 | \$ VARIANCE<br>(149,451) | PRIOR YTD<br>SEPT 2021<b