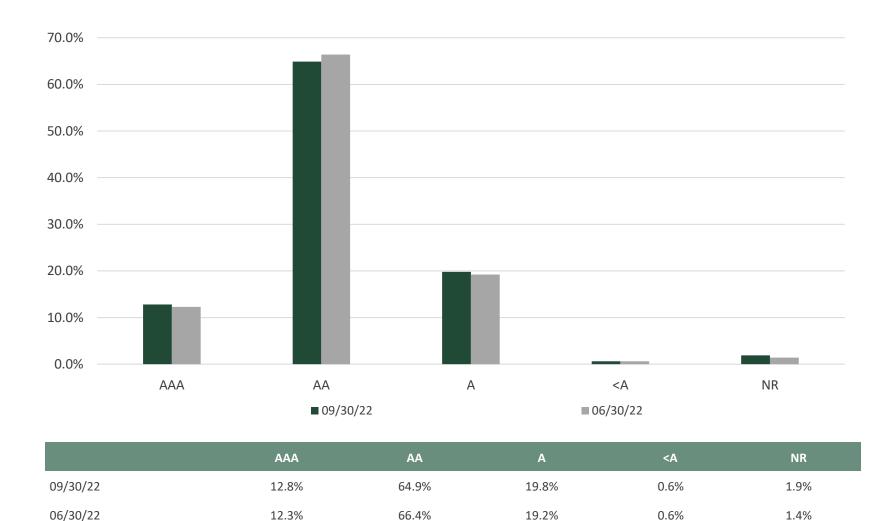

### 6.1. Investment Portfolio Update

Don Penner & Alaynè Sampson of Chandler Asset Management presented an investment portfolio update for the Finance Committee. Discussion was held.

Louis Ward, Chief Operating Officer, joined the meeting at 9:07 a.m.