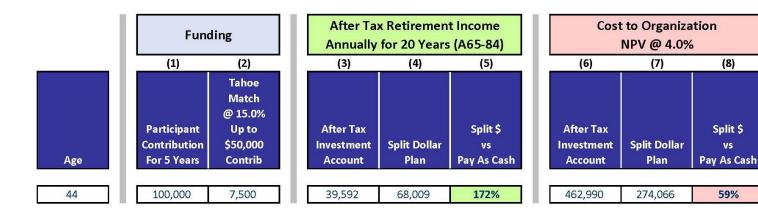

# Sample Participant Illustration

Assumptions:

- Participant will lower her salary by \$100,000 annually for 5 years.
- TFHD will pay a \$100,000 annual premium for 5 years for a life insurance policy owned by the participant. The premium payments are treated as loans to participant.
- TFHD will offer a 15% match on "contributions" up to \$50,000. However, the participant can "contribute" beyond the match limit.
- Policy distributions will be taken out over 20 years commencing at age 65.
- We will show the impact of the plan from both the participant's and the company's perspective

Sample Physician, General Surgeon

|        |                  |                     |                    | on of Partici<br>ensation Inv     |                   | Pai                       | rticipant's A | unt                                  |                            |                           |
|--------|------------------|---------------------|--------------------|-----------------------------------|-------------------|---------------------------|---------------|--------------------------------------|----------------------------|---------------------------|
|        |                  |                     | (1)                | (2)                               | (3)               | (4)                       | (5)           | (6)                                  | (7)                        | (8)                       |
| Yr     | Date             | Beg<br>of Yr<br>Age | Portion<br>of Comp | Income<br>Tax at<br>45.00%<br>(1) | After-Tax<br>Comp | BOY<br>Account<br>Balance | Deposit       | Projected<br>Benefit<br>Distribution | Investment<br>Earnings (2) | EOY<br>Account<br>Balance |
| 1      | 1/1/22           | 44                  | 100.000            | (45,000)                          | 55,000            | 0                         | 55,000        | 0                                    | 2,297                      | 57,297                    |
| 2      | 1/1/23           | 45                  | 100.000            | (45.000)                          | 55.000            | 57,297                    | 55.000        | 0                                    | 4,689                      | 116.985                   |
| 3      | 1/1/24           | 46                  | 100.000            | (45,000)                          | 55,000            | 116,985                   | 55,000        | 0                                    | 7,181                      | 179,167                   |
| 4      | 1/1/25           | 47                  | 100.000            | (45,000)                          | 55.000            | 179,167                   | 55.000        | 0                                    | 9,778                      | 243,944                   |
| 5      | 1/1/26           | 48                  | 100,000            | (45,000)                          | 55,000            | 243,944                   | 55,000        | 0                                    | 12,482                     | 311,427                   |
| 5      | 1/1/27           | 49                  | 0                  | 0                                 | 0                 | 311,427                   | 0             | 0                                    | 13,004                     | 324,430                   |
| 7      | 1/1/28           | 50                  | 0                  | 0                                 | 0                 | 324,430                   | 0             | 0                                    | 13,547                     | 337,977                   |
| 3      | 1/1/29           | 51                  | 0                  | 0                                 | 0                 | 337,977                   | 0             | 0                                    | 14,112                     | 352,089                   |
| )      | 1/1/30           | 52                  | 0                  | 0                                 | 0                 | 352,089                   | 0             | 0                                    | 14,701                     | 366,791                   |
| 0      | 1/1/31           | 53                  | 0                  | 0                                 | 0                 | 366,791                   | 0             | 0                                    | 15,315                     | 382,106                   |
| 1      | 1/1/32           | 54                  | 0                  | 0                                 | 0                 | 382,106                   | 0             | 0                                    | 15,955                     | 398,061                   |
| 2      | 1/1/33           | 55                  | 0                  | 0                                 | 0                 | 398,061                   | 0             | 0                                    | 16,621                     | 414,682                   |
| 3      | 1/1/34           | 56                  | 0                  | 0                                 | 0                 | 414,682                   | 0             | 0                                    | 17,315                     | 431,997                   |
| 4      | 1/1/35           | 57                  | 0                  | 0                                 | 0                 | 431,997                   | 0             | 0                                    | 18,038                     | 450,035                   |
| 5      | 1/1/36           | 58                  | 0                  | 0                                 | 0                 | 450,035                   | 0             | 0                                    | 18,791                     | 468,826                   |
| 6      | 1/1/37           | 59                  | 0                  | 0                                 | 0                 | 468,826                   | 0             | 0                                    | 19,576                     | 488,402                   |
| 7      | 1/1/38           | 60                  | 0                  | 0                                 | 0                 | 488,402                   | 0             | 0                                    | 20,393                     | 508,795                   |
| 8      | 1/1/39           | 61                  | 0                  | 0                                 | 0                 | 508,795                   | 0             | 0                                    | 21,245                     | 530,040                   |
| 9      | 1/1/40           | 62                  | 0                  | 0                                 | 0                 | 530,040                   | 0             | 0                                    | 22,132                     | 552,172                   |
| 0      | 1/1/41           | 63                  | 0                  | 0                                 | 0                 | 552,172                   | 0             | 0                                    | 23,056                     | 575,228                   |
| 1      | 1/1/42           | 64                  | 0                  | 0                                 | 0                 | 575,228                   | 0             | 0                                    | 24,019                     | 599,246                   |
| 2      | 1/1/43           | 65                  | 0                  | 0                                 | 0                 | 599,246                   | 0             | (39,592)                             | 17,629                     | 577,283                   |
| 3      | 1/1/44           | 66                  | 0                  | 0                                 | 0                 | 577,283                   | 0             | (39,592)                             | 16,937                     | 554,628                   |
| 4      | 1/1/45           | 67                  | 0                  | 0                                 | 0                 | 554,628                   | 0             | (39,592)                             | 16,224                     | 531,260                   |
| 5      | 1/1/46           | 68                  | 0                  | 0                                 | 0                 | 531,260                   | 0             | (39,592)                             | 15,488                     | 507,155                   |
| 6      | 1/1/47           | 69                  | 0                  | 0                                 | 0                 | 507,155                   | 0             | (39,592)                             | 14,728                     | 482,291                   |
| 7      | 1/1/48           | 70                  | 0                  | 0                                 | 0                 | 482,291                   | 0             | (39,592)                             | 13,945                     | 456,643                   |
| 8      | 1/1/49           | 71                  | 0                  | 0                                 | 0                 | 456,643                   | 0             | (39,592)                             | 13,137                     | 430,188                   |
| 9      | 1/1/50           | 72<br>73            | 0                  | 0                                 | 0                 | 430,188                   | 0             | (39,592)                             | 12,304                     | 402,900                   |
| 0      | 1/1/51<br>1/1/52 | 74                  | 0                  | 0                                 | 0                 | 402,900                   | 0             | (39,592)<br>(39,592)                 | 11,444                     | 374,752<br>345,717        |
|        | 1/1/52           | 74                  | 0                  | 0                                 | 0                 | 374,752                   | 0             | (39,592)                             | 10,558<br>9,643            |                           |
| 23     | 1/1/53           | 75                  | 0                  | 0                                 | 0                 | 345,717<br>315,768        | 0             | (39,592)                             | 9,643                      | 315,768<br>284,875        |
| 4      | 1/1/54           | 70                  | 0                  | 0                                 | 0                 | 284,875                   | 0             | (39,592)                             | 7,726                      | 253.009                   |
| 4<br>5 | 1/1/55           | 78                  | 0                  | 0                                 | 0                 | 253,009                   | 0             | (39,592)                             | 6,723                      | 233,009                   |
| 6      | 1/1/57           | 79                  | 0                  | 0                                 | 0                 | 220,139                   | 0             | (39,592)                             | 5,687                      | 186,234                   |
| 7      | 1/1/57           | 80                  | 0                  | 0                                 | 0                 | 186.234                   | 0             | (39,592)                             | 4.619                      | 151,261                   |
| 8      | 1/1/59           | 81                  | 0                  | 0                                 | 0                 | 151,261                   | 0             | (39,592)                             | 3,518                      | 115,187                   |
| 9      | 1/1/59           | 82                  | 0                  | 0                                 | 0                 | 115,187                   | 0             | (39,592)                             | 2,381                      | 77,975                    |
| 0      | 1/1/61           | 83                  | 0                  | 0                                 | 0                 | 77,975                    | 0             | (39,592)                             | 1.209                      | 39,592                    |
| 1      | 1/1/62           | 84                  | 0                  | 0                                 | 0                 | 39,592                    | 0             | (39,592)                             | 0                          | (0)                       |
| *      | 11102            | 07                  | 500.000            | (225,000)                         | 275,000           | 55,552                    | 275,000       | (791,846)                            | 516,846                    | (0)                       |

# Sample Participation Illustration

Sample Physician

|          |                      |                  |                      |                                                           |                                       |                                           | DING             |                               |                            |                                                   |                   |                                                                                     |                                         | s IUL Accumulator 2020 (5.97%)       |                           |                                                     |
|----------|----------------------|------------------|----------------------|-----------------------------------------------------------|---------------------------------------|-------------------------------------------|------------------|-------------------------------|----------------------------|---------------------------------------------------|-------------------|-------------------------------------------------------------------------------------|-----------------------------------------|--------------------------------------|---------------------------|-----------------------------------------------------|
| _        | _                    | _                | (1)                  | (2)                                                       | (3)                                   | (4)                                       | (5)              | (6)                           | (7)                        | (8)                                               | (9)               | (10)                                                                                | (11)                                    | (12)                                 | (13)                      | (14)                                                |
| Year     | Date                 | Beg of Yr<br>Age | Particant<br>Contrib | Tahoe<br>Match<br>@ 15.0%<br>Up to<br>\$50,000<br>Contrib | Total<br>Contīb<br>(Split \$<br>Loan) | Long-Term<br>AFR Rate For<br>This<br>Loan | Annual           | Inputed<br>Interest<br>Income | Cum Loans<br>With Interest | Tahoe<br>Cash Flow<br>Assuming<br>Death<br>Age 85 | Annual<br>Premium | Non-Taxable<br>Withdrawal<br>For Tax on<br>Imputed<br>Income<br>[Col 6 x<br>45.00%] | Non-Taxable<br>Withdrawal<br>For Income | Policy<br>Cash<br>Surrender<br>Value | Total<br>Death<br>Benefit | Participant's<br>Death Ben<br>Net of Loan<br>[13-7] |
| 1        | 1/1/2022             | 44               | 100,000              | 7,500                                                     | 107,500                               | 3.45%                                     | 3,709            | 0                             | 111,209                    | Age 85<br>(107,500)                               | 107,500           | 45.00%]                                                                             | For Income<br>0                         | 58,723                               | 1,983,185                 | 1,871,976                                           |
| 2        | 1/1/2022             | 45               | 100,000              | 7,500                                                     | 107,500                               | 3.70%                                     | 7,814            | 0                             | 226,523                    | (107,500)                                         | 107,500           | 0                                                                                   | 0                                       | 164,387                              | 2,088,849                 | 1,862,326                                           |
| 3        | 1/1/2024             | 46               | 100,000              | 7,500                                                     | 107,500                               | 3.95%                                     | 12,340           | 0                             | 346,363                    | (107,500)                                         | 107,500           | 0                                                                                   | 0                                       | 276,171                              | 2,200,634                 | 1,854,271                                           |
| 4        | 1/1/2025             | 47               | 100,000              | 7,500                                                     | 107,500                               | 4.20%                                     | 17,312           | 0                             | 471,175                    | (107,500)                                         | 107,500           | 0                                                                                   | 0                                       | 399,176                              | 2,318,766                 | 1,847,591                                           |
| 5        | 1/1/2026             | 48               | 100,000              | 7,500                                                     | 107,500                               | 4.45%                                     | 22,760           | 0                             | 601,435                    | (107,500)                                         | 107,500           | 0                                                                                   | 0                                       | 529,044                              | 2,443,763                 | 1,842,328                                           |
| 6        | 1/1/2027             | 49               | 0                    | 0                                                         | 0                                     |                                           | 23,662           | 0                             | 625,097                    | 0                                                 | 0                 | 0                                                                                   | 0                                       | 559,277                              | 2,443,763                 | 1,818,666                                           |
| 7        | 1/1/2028             | 50               | 0                    | 0                                                         | 0                                     |                                           | 24,601           | 0                             | 649,698                    | 0                                                 | 0                 | 0                                                                                   | 0                                       | 590,940                              | 2,443,763                 | 1,794,065                                           |
| 8        | 1/1/2029             | 51               | 0                    | 0                                                         | 0                                     |                                           | 25,577           | 0                             | 675,275                    | 0                                                 | 0                 | 0                                                                                   | 0                                       | 624,690                              | 1,126,939                 | 451,664                                             |
| 9        | 1/1/2030             | 52               | 0                    | 0                                                         | 0                                     |                                           | 26,592           | 0                             | 701,866                    | 0                                                 | 0                 | 0                                                                                   | 0                                       | 658,110                              | 1,134,970                 | 433,104                                             |
| 10       | 1/1/2031             | 53               | 0                    | 0                                                         | 0                                     |                                           | 27,647           | 0                             | 729,513                    | 0                                                 | 0                 | 0                                                                                   | 0                                       | 693,343                              | 1,141,686                 | 412,173                                             |
| 11       | 1/1/2032             | 54               | 0                    | 0                                                         | 0                                     |                                           | 28,745           | 0                             | 758,258                    | 0                                                 | 0                 | 0                                                                                   | 0                                       | 737,136                              | 1,157,304                 | 399,046                                             |
| 12       | 1/1/2033             | 55               | 0                    | 0                                                         | 0                                     |                                           | 29,887           | 0                             | 788,145                    | 0                                                 | 0                 | 0                                                                                   | 0                                       | 780,573                              | 1,170,860                 | 382,715                                             |
| 13<br>14 | 1/1/2034<br>1/1/2035 | 56<br>57         | 0                    | 0                                                         | 0                                     |                                           | 31,074<br>32,309 | 0                             | 819,219<br>851,528         | 0                                                 | 0                 | 0                                                                                   | 0                                       | 826,565<br>875.269                   | 1,206,785<br>1,242,883    | 387,566<br>391.355                                  |
| 14       | 1/1/2035             | 57               | 0                    | 0                                                         | 0                                     |                                           | 33,593           | 0                             | 885,122                    | 0                                                 | 0                 | 0                                                                                   | 0                                       | 926,859                              | 1,242,885                 | 393,944                                             |
| 16       | 1/1/2037             | 59               | 0                    | 0                                                         | 0                                     |                                           | 34,929           | 0                             | 920,051                    | 0                                                 | 0                 | 0                                                                                   | 0                                       | 984,333                              | 1,319,006                 | 398,955                                             |
| 17       | 1/1/2038             | 60               | 0                    | 0<br>0                                                    | 0                                     |                                           | 36,319           | 0                             | 956,370                    | 0                                                 | Ő                 | ů<br>O                                                                              | ů<br>0                                  | 1,045,329                            | 1,358,928                 | 402,558                                             |
| 18       | 1/1/2039             | 61               | 0                    | 0                                                         | 0                                     |                                           | 37,764           | 0                             | 994,134                    | 0                                                 | 0                 | 0                                                                                   | 0                                       | 1,110,018                            | 1,420,823                 | 426,689                                             |
| 19       | 1/1/2040             | 62               | 0                    | 0                                                         | 0                                     |                                           | 39,267           | 0                             | 1,033,401                  | 0                                                 | 0                 | 0                                                                                   | 0                                       | 1,178,623                            | 1,485,065                 | 451,664                                             |
| 20       | 1/1/2041             | 63               | 0                    | 0                                                         | 0                                     |                                           | 40,830           | 0                             | 1,074,231                  | 0                                                 | 0                 | 0                                                                                   | 0                                       | 1,251,373                            | 1,551,702                 | 477,471                                             |
| 21       | 1/1/2042             | 64               | 0                    | 0                                                         | 0                                     |                                           | 42,457           | 0                             | 1,116,688                  | 0                                                 | 0                 | 0                                                                                   | 0                                       | 1,328,526                            | 1,620,801                 | 504,113                                             |
| 22       | 1/1/2043             | 65               | 0                    | 0                                                         | 0                                     |                                           | 44,148           | 44,148                        | 1,116,688                  | 0                                                 | 0                 | 19,867                                                                              | 68,009                                  | 1,320,350                            | 1,584,420                 | 467,732                                             |
| 23       | 1/1/2044             | 66               | 0                    | 0                                                         | 0                                     |                                           | 44,148           | 44,148                        | 1,116,688                  | 0                                                 | 0                 | 19,867                                                                              | 68,009                                  | 1,311,754                            | 1,560,987                 | 444,299                                             |
| 24       | 1/1/2045             | 67               | 0                    | 0                                                         | 0                                     |                                           | 44,148           | 44,148                        | 1,116,688                  | 0                                                 | 0                 | 19,867                                                                              | 68,009                                  | 1,302,689                            | 1,537,173                 | 420,485                                             |
| 25       | 1/1/2046             | 68               | 0                    | 0                                                         | 0                                     |                                           | 44,148           | 44,148                        | 1,116,688                  | 0                                                 | 0                 | 19,867                                                                              | 68,009                                  | 1,293,133                            | 1,512,965                 | 396,277                                             |
| 26       | 1/1/2047             | 69               | 0                    | 0                                                         | 0                                     |                                           | 44,148           | 44,148                        | 1,116,688                  | 0                                                 | 0                 | 19,867                                                                              | 68,009                                  | 1,283,063                            | 1,488,353                 | 371,665                                             |
| 27       | 1/1/2048             | 70               | 0                    | 0                                                         | 0                                     |                                           | 44,148           | 44,148                        | 1,116,688                  | 0                                                 | 0                 | 19,867                                                                              | 68,009                                  | 1,272,443                            | 1,463,310                 | 346,622                                             |
| 28<br>29 | 1/1/2049             | 71               | 0                    | 0                                                         | 0                                     |                                           | 44,148           | 44,148                        | 1,116,688                  | 0                                                 | 0                 | 19,867                                                                              | 68,009<br>68,009                        | 1,261,274                            | 1,435,478                 | 318,790                                             |
| 30       | 1/1/2050<br>1/1/2051 | 72<br>73         | 0                    | 0                                                         | 0                                     |                                           | 44,148<br>44,148 | 44,148<br>44,148              | 1,116,688 1,116,688        | 0                                                 | 0                 | 19,867<br>19,867                                                                    | 68,009                                  | 1,249,515<br>1,237,156               | 1,405,707<br>1,372,335    | 289,019                                             |
| 31       | 1/1/2052             | 74               | 0                    | 0                                                         | 0                                     |                                           | 44,148           | 44,148                        | 1,116,688                  | 0                                                 | 0                 | 19,867                                                                              | 68,009                                  | 1,237,130                            | 1,335,031                 | 218,343                                             |
| 32       | 1/1/2052             | 75               | 0                    | 0                                                         | 0                                     |                                           | 44,148           | 44.148                        | 1.116.688                  | 0                                                 | 0                 | 19,867                                                                              | 68,009                                  | 1,210,268                            | 1.293.893                 | 177.205                                             |
| 33       | 1/1/2054             | 76               | 0                    | 0                                                         | 0<br>0                                |                                           | 44,148           | 44,148                        | 1,116,688                  | 0                                                 | 0                 | 19,867                                                                              | 68,009                                  | 1,195,549                            | 1,283,596                 | 166,908                                             |
| 34       | 1/1/2055             | 77               | 0                    | 0                                                         | 0                                     |                                           | 44,148           | 44,148                        | 1,116,688                  | 0                                                 | 0                 | 19,867                                                                              | 68,009                                  | 1,179,765                            | 1,272,336                 | 155,648                                             |
| 35       | 1/1/2056             | 78               | 0                    | 0                                                         | 0                                     |                                           | 44,148           | 44,148                        | 1,116,688                  | 0                                                 | o                 | 19,867                                                                              | 68,009                                  | 1,162,821                            | 1,260,017                 | 143,329                                             |
| 36       | 1/1/2057             | 79               | 0                    | 0                                                         | 0                                     | · · · · · · · · · · · · · · · · · · ·     | 44,148           | 44,148                        | 1,116,688                  | 0                                                 | 0                 | 19,867                                                                              | 68,009                                  | 1,144,604                            | 1,246,526                 | 129,838                                             |
| 37       | 1/1/2058             | 80               | 0                    | 0                                                         | 0                                     |                                           | 44,148           | 44,148                        | 1,116,688                  | 0                                                 | 0                 | 19,867                                                                              | 68,009                                  | 1,124,988                            | 1,231,735                 | 115,047                                             |
| 38       | 1/1/2059             | 81               | 0                    | 0                                                         | 0                                     |                                           | 44,148           | 44,148                        | 1,116,688                  | 0                                                 | 0                 | 19,867                                                                              | 68,009                                  | 1,103,785                            | 1,215,451                 | 98,763                                              |
| 39       | 1/1/2060             | 82               | 0                    | 0                                                         | 0                                     |                                           | 44,148           | 44,148                        | 1,116,688                  | 0                                                 | 0                 | 19,867                                                                              | 68,009                                  | 1,080,914                            | 1,197,596                 | 80,908                                              |
| 40       | 1/1/2061             | 83               | 0                    | 0                                                         | 0                                     |                                           | 44,148           | 44,148                        | 1,116,688                  | 0                                                 | 0                 | 19,867                                                                              | 68,009                                  | 1,056,179                            | 1,177,968                 | 61,280                                              |
| 41       | 1/1/2062             | 84               | 0                    | 0                                                         | 0                                     |                                           | 44,148           | 44,148                        | 1,116,688                  | 0                                                 | 0                 | 19,867                                                                              | 68,009                                  | 1,029,359                            | 1,156,342                 | 39,654                                              |
| 42       | 1/1/2063             | 85               | 0                    | 0                                                         | 0                                     |                                           | 0                | 0                             | 0                          | 1,116,688                                         | 0                 | 0                                                                                   | 0                                       | 0                                    | 0                         | 0                                                   |
|          |                      |                  |                      |                                                           |                                       |                                           |                  | Cash                          | Flow Sum=>                 | 579,188                                           |                   |                                                                                     | 1,360,189                               |                                      |                           |                                                     |