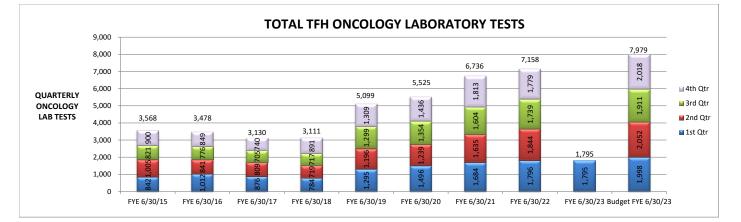

| 172                      | 178                      | 173                      |

#### Footnotes:

N1 - Change in Accounts Receivable reflects the 30 day delay in collections.

N2 - Change in Settlement Accounts reflect cash flows in and out related to prior year and current year Medicare and Medi-Cal settlement accounts.

N3 - Change in Other Assets reflect fluctuations in asset accounts on the Balance Sheet that effect cash. For example, an increase in prepaid expense immediately effects cash but not EBIDA.

N4 - Change in Other Liabilities reflect fluctuations in liability accounts on the Balance Sheet that effect cash. For example, an increase in accounts payable effects EBIDA but not cash.













# TOTAL TFH ER VISITS





































































### TAHOE FOREST HOSPITAL DISTRICT SEPARATE BUSINESS ENTERPRISES FOR THE THREE MONTHS ENDING SEPTEMBER 30, 2022

| -                                     |                   | HOME              | HEALTH                   |                                   |                   | НО                | PICE                  |                                   |
|---------------------------------------|-------------------|-------------------|--------------------------|-----------------------------------|-------------------|-------------------|-----------------------|-----------------------------------|
| Gross Operating Revenue               | ACTUAL<br>244,706 | BUDGET<br>394,156 | \$ VARIANCE<br>(149,451) | PRIOR YTD<br>SEPT 2021<br>333,235 | ACTUAL<br>368,212 | BUDGET<br>282,699 | \$