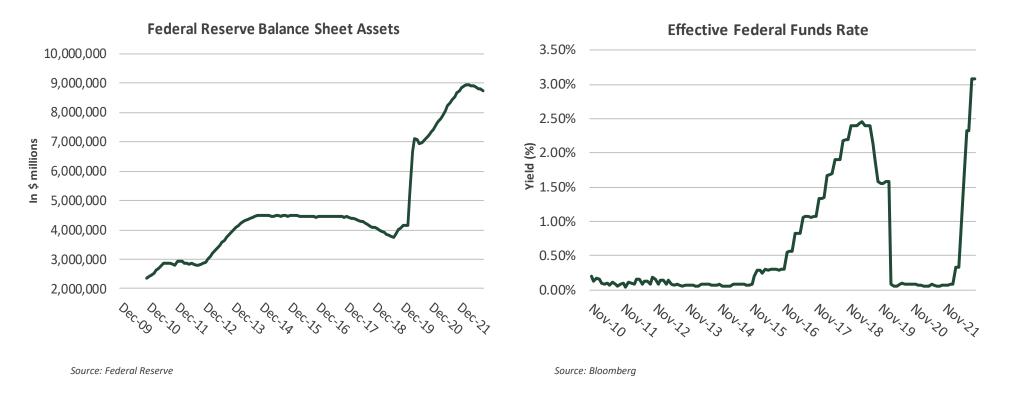

nt of Commerce

Source: US Department of Commerce

According to the third estimate, U.S. GDP was unrevised at -0.6% annualized in the second quarter. Personal consumption expenditures rose, primarily due to spending on services. The largest negative contribution was from a drop in gross residential investment as the housing sector diminished sharply. The second quarter decline followed a first quarter contraction of -1.6%. Although many market participants link two quarters in a row of negative GDP growth with a recession, an official declaration by the National Bureau of Economic Research is unlikely given the mosaic of data and the strength of the labor market. The consensus estimate calls for 1.5% growth in the third quarter and 1.6% growth for the full year 2022.

### Federal Reserve



At the September meeting, the Federal Open Market Committee (FOMC) delivered the third 75-basis point increase to the Fed Funds Rate, increasing the range to 3.00% to 3.25%. The FOMC acknowledged spending and production are experiencing modest growth, offset by robust labor market and elevated inflation metrics. The FOMC remains data dependent to meet its long-term 2% inflation objective. The Fed also released new economic projections showing a significant slowdown in the economy later in 2022 and 2023. The Fed has reduced its \$9 trillion balance sheet holdings by \$87.1 billion since the start of the program and will increase the rate of decrease to \$95 billion a month in September. As inflation metrics begin to moderate, we believe the Federal Reserve will decelerate their pace of ti