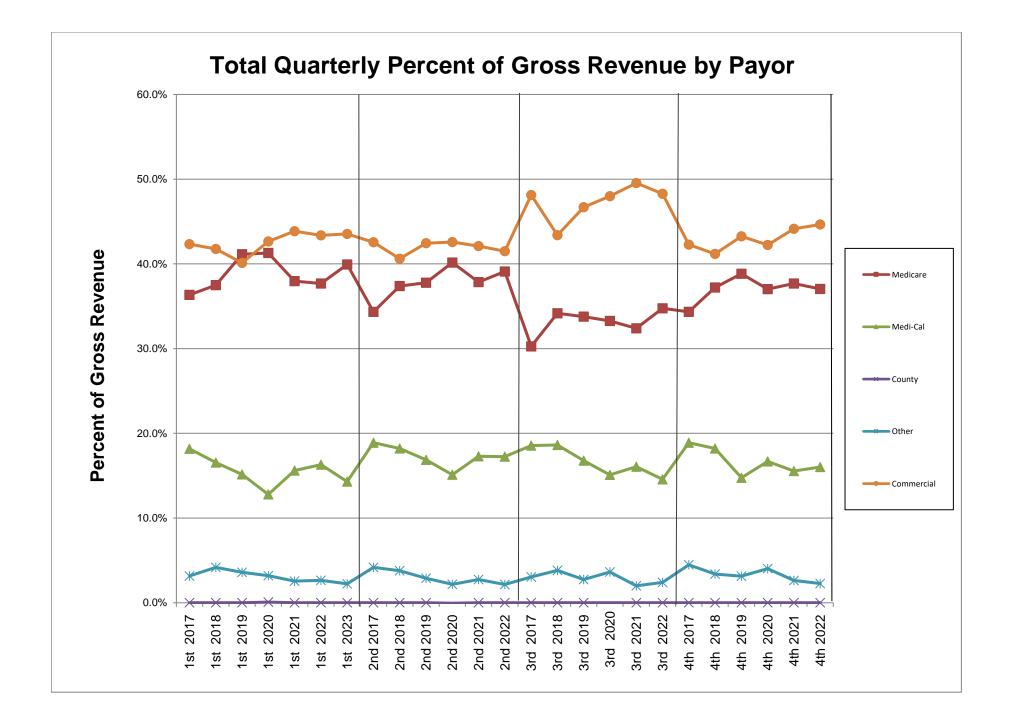

### 6.3.3. Quarterly Review – Payor Mix

Payor mix has been relatively flat over the last few years. There was a slight increase in commercial payors and a slight decline for Medi-Cal. Outpatient has also been flat which gives us some stability and predictability.