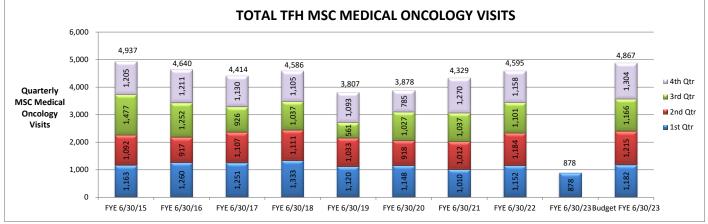

| 172                      | 178                      | 173                      |

#### Footnotes:

N1 - Change in Accounts Receivable reflects the 30 day delay in collections.

N2 - Change in Settlement Accounts reflect cash flows in and out related to prior year and current year Medicare and Medi-Cal settlement accounts.

N3 - Change in Other Assets reflect fluctuations in asset accounts on the Balance Sheet that effect cash. For example, an increase in prepaid expense immediately effects cash but not EBIDA.

N4 - Change in Other Liabilities reflect fluctuations in liability accounts on the Balance Sheet that effect cash. For example, an increase in accounts payable effects EBIDA but not cash.













# TOTAL TFH ER VISITS





































































### TAHOE FOREST HOSPITAL DISTRICT SEPARATE BUSINESS ENTERPRISES FOR THE THREE MONTHS ENDING SEPTEMBER 30, 2022

| -                                     |                   | HOME              | HEALTH                   |                                   |                   | НО                | PICE                  |                                   |
|---------------------------------------|-------------------|-------------------|--------------------------|-----------------------------------|-------------------|-------------------|-----------------------|-----------------------------------|
| Gross Operating Revenue               | ACTUAL<br>244,706 | BUDGET<br>394,156 | \$ VARIANCE<br>(149,451) | PRIOR YTD<br>SEPT 2021<br>333,235 | ACTUAL<br>368,212 | BUDGET<br>282,