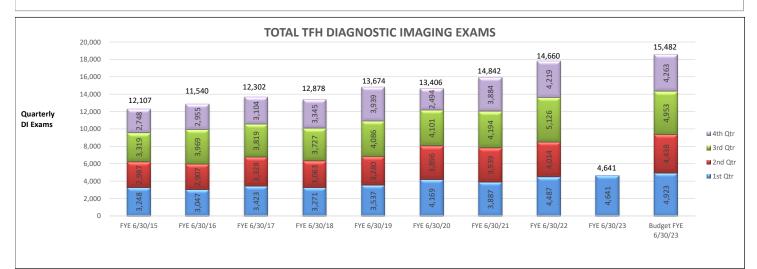

| 172                      | 178                      | 173                      |

#### Footnotes:

N1 - Change in Accounts Receivable reflects the 30 day delay in collections.

N2 - Change in Settlement Accounts reflect cash flows in and out related to prior year and current year Medicare and Medi-Cal settlement accounts.

N3 - Change in Other Assets reflect fluctuations in asset accounts on the Balance Sheet that effect cash. For example, an increase in prepaid expense immediately effects cash but not EBIDA.

N4 - Change in Other Liabilities reflect fluctuations in liability accounts on the Balance Sheet that effect cash. For example, an increase in accounts payable effects EBIDA but not cash.













# TOTAL TFH ER VISITS





































































### TAHOE FOREST HOSPITAL DISTRICT SEPARATE BUSINESS ENTERPRISES FOR THE THREE MONTHS ENDING SEPTEMBER 30, 2022

| -                                     |                   | HOME              | HEALTH                   |                                   |                   | НО                | PICE                  |                                   |
|---------------------------------------|-------------------|-------------------|--------------------------|-----------------------------------|-------------------|-------------------|-----------------------|-----------------------------------|
| Gross Operating Revenue               | ACTUAL<br>244,706 | BUDGET<br>394,156 | \$ VARIANCE<br>(149,451) | PRIOR YTD<br>SEPT 2021<br>333,235 | ACTUAL<br>368,212 | BUDGET<br>