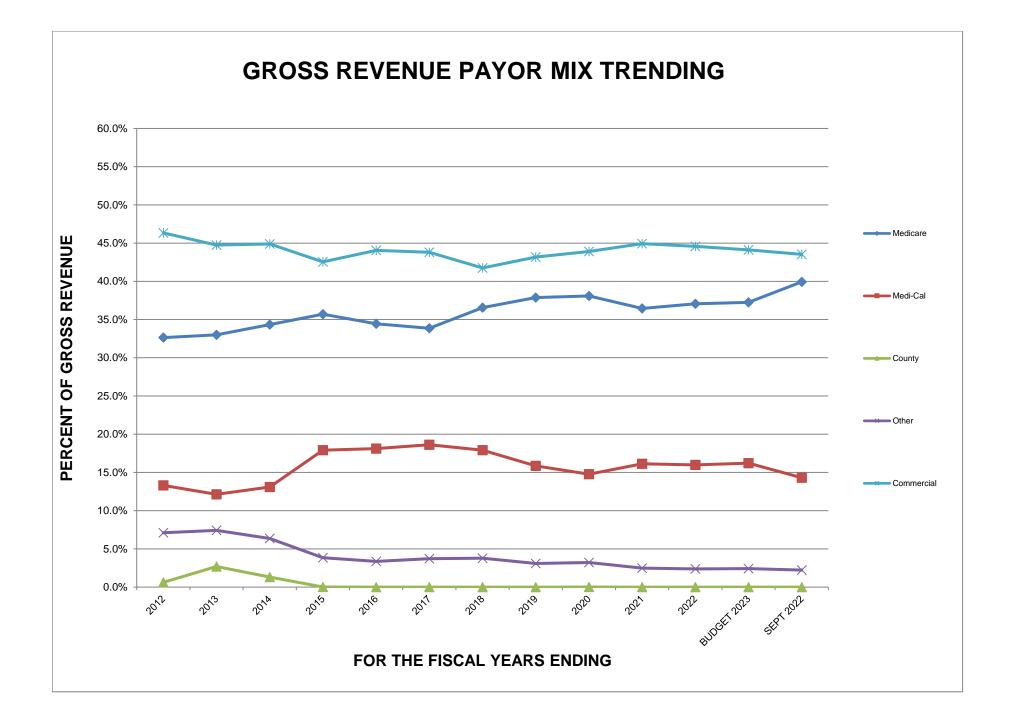

### 6.3.3. Quarterly Review – Payor Mix

Payor mix has been relatively flat over the last few years. There was a slight increase in commercial payors and a slight decline for Medi-Cal. Outpatient has also been flat which gives us some stability and predictability.