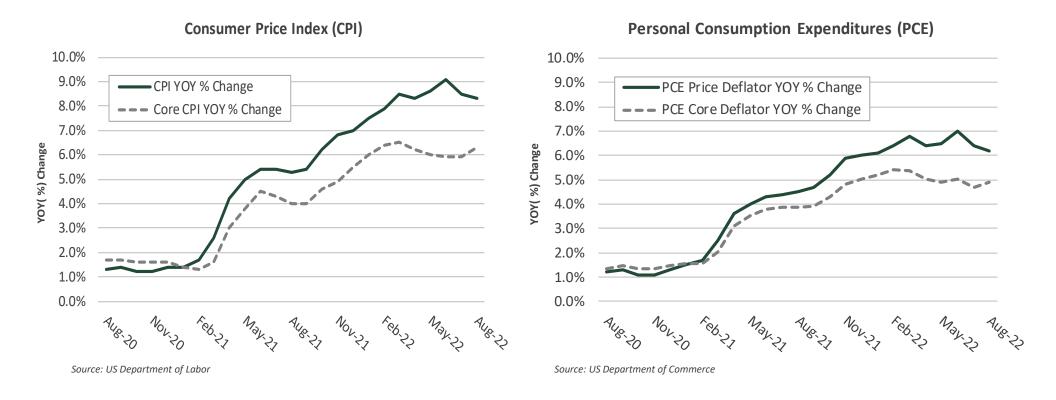

rolls at 372,000 and the six-month moving average at 360,000. Hiring was widespread, with solid increases in education and health services, leisure and hospitality, and professional and business services. The unemployment rate fell to 3.5% from 3.7%, as the labor participation rate edged down to 62.3% in September from 62.4% in August. The U-6 underemployment rate, which includes those who are marginally attached to the labor force and employed part time for economic reasons dropped to 6.7% from 7.0% last month. Average hourly earnings rose 5.0% year-over-year in September compared to 5.2% year-over-year in August, a constructive development for the inflation outlook. The strong September labor report bolsters the case for the Fed to continue raising the federal funds rate.

## Inflation



The Consumer Price Index (CPI) increased more than expected in August, with broad-based gains led by shelter and food. Headline CPI increased 8.3% year-over-year in August, versus expectations for an 8.1% increase, and down from an 8.5% year-over-year gain in July. Core CPI (CPI less food and energy) rose 6.3% year-over-year in August, up from a 5.9% year-over-year gain in July. The annual increase of rent and owner's equivalent rent of 6.7% and 6.3%, respectively were the largest annual increases since 1986. The Personal Consumption Expenditures (PCE) index rose 6.2% in August, higher than consensus estimates of up 6.0%, but down from a 6.4% increase last month. Core PCE was up 4.9% year-over-year in August, versus up 4.7% year-over-year in July. Persistently elevated inflation is likel