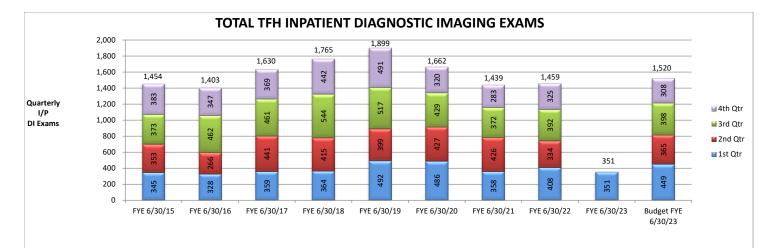

| 172                      | 178                      | 173                      |

#### Footnotes:

N1 - Change in Accounts Receivable reflects the 30 day delay in collections.

N2 - Change in Settlement Accounts reflect cash flows in and out related to prior year and current year Medicare and Medi-Cal settlement accounts.

N3 - Change in Other Assets reflect fluctuations in asset accounts on the Balance Sheet that effect cash. For example, an increase in prepaid expense immediately effects cash but not EBIDA.

N4 - Change in Other Liabilities reflect fluctuations in liability accounts on the Balance Sheet that effect cash. For example, an increase in accounts payable effects EBIDA but not cash.













# TOTAL TFH ER VISITS





































































### TAHOE FOREST HOSPITAL DISTRICT SEPARATE BUSINESS ENTERPRISES FOR THE THREE MONTHS ENDING SEPTEMBER 30, 2022

| -                                     |                   | HOME              | HEALTH                   |                                   |                   | НО                | PICE                  |                                   |
|---------------------------------------|-------------------|-------------------|--------------------------|-----------------------------------|-------------------|-------------------|-----------------------|-----------------------------------|
| Gross Operating Revenue               | ACTUAL<br>244,706 | BUDGET<br>394,156 | \$ VARIANCE<br>(149,451) | PRIOR YTD<br>SEPT 2021<br>333,235 | ACTUAL<br>368,212 | BUDG