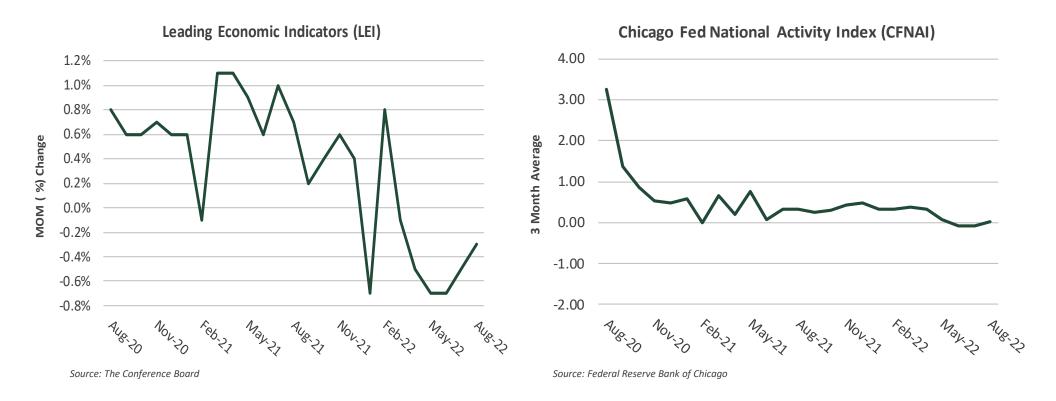

is likely to keep the Federal Reserve on the path of tightening monetary policy as long as it continues to run well above the Fed's longer-run target of around 2.0%.

### Consumer



Retail sales unexpectedly rose in August by 9.1% year-over-year. Although the August data surprised to the upside, July was revised down to 10.1% growth year-over-year. Retail sales growth is at risk as consumers dip into savings and assume more debt. The Conference Board's Consumer Confidence Index rose for the second month in a row to 108.0 in September, with gains in both the present situation and future expectations components. The strength was tied directly to the consumer's assessment of the labor market, which continues to reflect the demand for labor outstripping supply.



### **Economic Activity**



The Conference Board's Leading Economic Index (LEI) remained in negative territory at -0.3% in August, following a decline to -0.5% in July. This is the sixth straight month-over-month decline for the index. With the year-over-year index now at -1.0% in August and average workweek in manufacturing having contracted for four of the last six months, the Conference Board stated that US economic activity is expected to continue to slow more broadly and is likely to contract. The Chicago Fed National Activity Index (CFNAI) fell to zero in August from +0.29 in July indicating a moderation in economic growth over the month. On a 3-month moving average basis, the CFNAI increased to 0.01 in August from -.08 in each of the last two months.

## Housing



Housing Starts

S&P/Case-Shiller 20 City Co