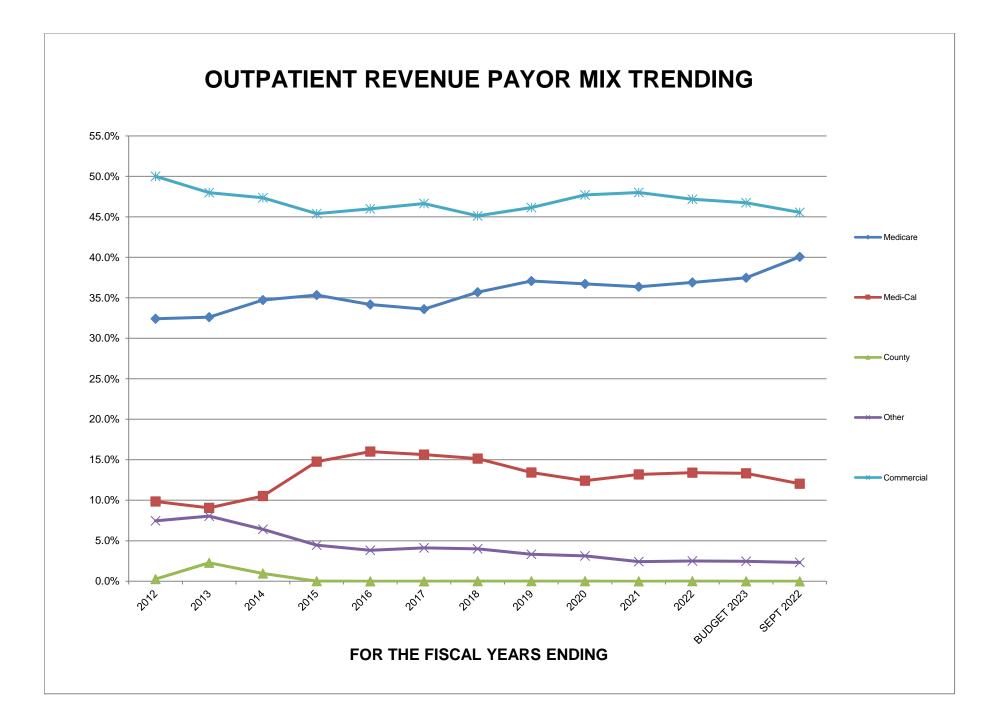

### 6.3.3. Quarterly Review – Payor Mix

Payor mix has been relatively flat over the last few years. There was a slight increase in commercial payors and a slight decline for Medi-Cal. Outpatient has also been flat which gives us some stability and predictability.