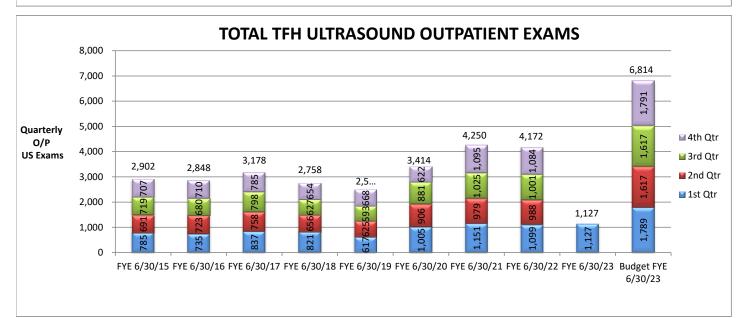

| 208                      | 172                      | 178                      | 173                      |

#### Footnotes:

N1 - Change in Accounts Receivable reflects the 30 day delay in collections.

N2 - Change in Settlement Accounts reflect cash flows in and out related to prior year and current year Medicare and Medi-Cal settlement accounts.

N3 - Change in Other Assets reflect fluctuations in asset accounts on the Balance Sheet that effect cash. For example, an increase in prepaid expense immediately effects cash but not EBIDA.

N4 - Change in Other Liabilities reflect fluctuations in liability accounts on the Balance Sheet that effect cash. For example, an increase in accounts payable effects EBIDA but not cash.













# TOTAL TFH ER VISITS





































































### TAHOE FOREST HOSPITAL DISTRICT SEPARATE BUSINESS ENTERPRISES FOR THE THREE MONTHS ENDING SEPTEMBER 30, 2022

| -                                     |                   | HOME              | HEALTH                   |                                   |                   | НО                | PICE                  |                                   |
|---------------------------------------|-------------------|-------------------|--------------------------|-----------------------------------|-------------------|-------------------|-----------------------|-----------------------------------|
| Gross Operating Revenue               | ACTUAL<br>244,706 | BUDGET<br>394,156 | \$ VARIANCE<br>(149,451) | PRIOR YTD<br>SEPT 2021<br>333,235 | ACTUAL<br>368,