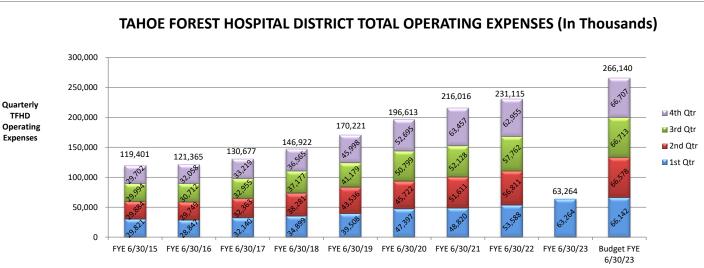

The District has 242 Days of Cash on Hand which is still very strong. The District also carries 30 days of working cash.

CFO shared items that will need to recorded before the audit can be issued. Outstanding large adjustments include a true up of the cost report and reconciling intergovernmental transfer (IGT) and supplemental payments. A reconciliation for Medicare Accelerated Payments has also been requested.