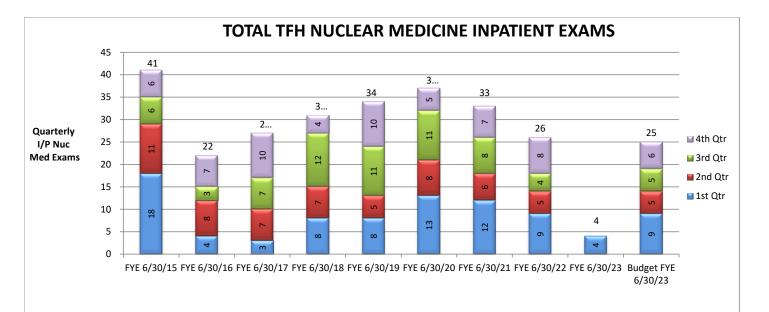

| 208                      | 172                      | 178                      | 173                      |

#### Footnotes:

N1 - Change in Accounts Receivable reflects the 30 day delay in collections.

N2 - Change in Settlement Accounts reflect cash flows in and out related to prior year and current year Medicare and Medi-Cal settlement accounts.

N3 - Change in Other Assets reflect fluctuations in asset accounts on the Balance Sheet that effect cash. For example, an increase in prepaid expense immediately effects cash but not EBIDA.

N4 - Change in Other Liabilities reflect fluctuations in liability accounts on the Balance Sheet that effect cash. For example, an increase in accounts payable effects EBIDA but not cash.













# TOTAL TFH ER VISITS





































































### TAHOE FOREST HOSPITAL DISTRICT SEPARATE BUSINESS ENTERPRISES FOR THE THREE MONTHS ENDING SEPTEMBER 30, 2022

| -                                     |                   | HOME              | HEALTH                   |                                   |                   | НО                | PICE                  |                                   |
|---------------------------------------|-------------------|-------------------|--------------------------|-----------------------------------|-------------------|-------------------|-----------------------|-----------------------------------|
| Gross Operating Revenue               | ACTUAL<br>244,706 | BUDGET<br>394,156 | \$ VARIANCE<br>(149,451) | PRIOR YTD<br>SEPT 2021<br>333,235 |