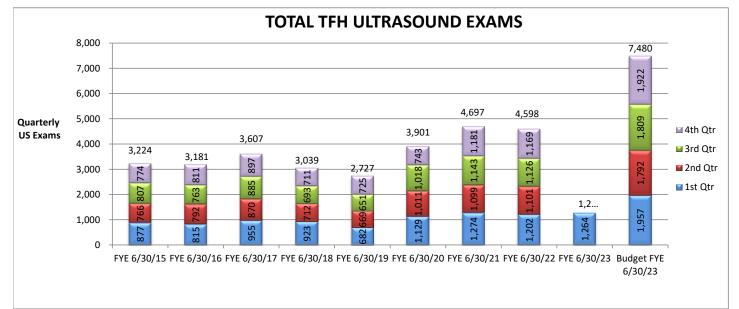

208                      | 172                      | 178                      | 173                      |

#### Footnotes:

N1 - Change in Accounts Receivable reflects the 30 day delay in collections.

N2 - Change in Settlement Accounts reflect cash flows in and out related to prior year and current year Medicare and Medi-Cal settlement accounts.

N3 - Change in Other Assets reflect fluctuations in asset accounts on the Balance Sheet that effect cash. For example, an increase in prepaid expense immediately effects cash but not EBIDA.

N4 - Change in Other Liabilities reflect fluctuations in liability accounts on the Balance Sheet that effect cash. For example, an increase in accounts payable effects EBIDA but not cash.













# TOTAL TFH ER VISITS





































































### TAHOE FOREST HOSPITAL DISTRICT SEPARATE BUSINESS ENTERPRISES FOR THE THREE MONTHS ENDING SEPTEMBER 30, 2022

| -                                     |                   | HOME              | HEALTH                   |                                   |                   | НО                | PICE                  |                                   |
|---------------------------------------|-------------------|-------------------|--------------------------|-----------------------------------|-------------------|-------------------|-----------------------|-----------------------------------|
| Gross Operating Revenue               | ACTUAL<br>244,706 | BUDGET<br>394,156 | \$ VARIANCE<br>(149,451) | PRIOR YTD<br>SEPT 2021<br>333,235 | ACTUAL<br>368,21