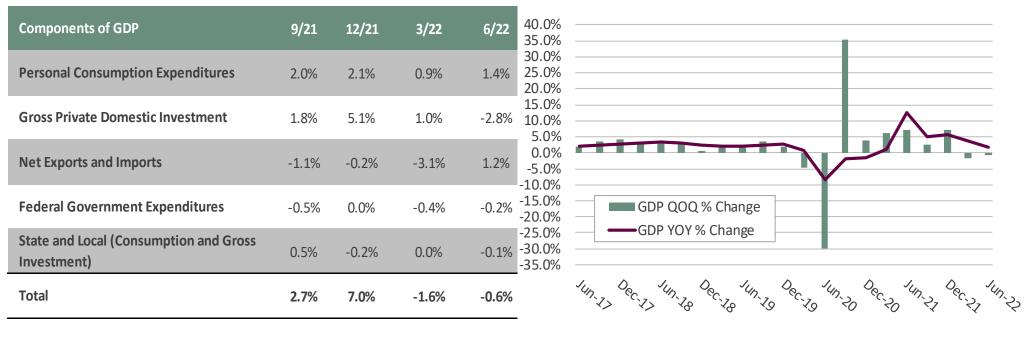

has declined.

### Manufacturing



Institute of Supply Management Purchasing Manager Index

**Industrial Production** 

The Institute for Supply Management (ISM) manufacturing index plunged nearly two points to 50.9 in September, the lowest since May 2020 and disappointing relative to consensus expectations of 52.0. Readings above 50.0 are indicative of expansion in the manufacturing sector. New orders declined significantly, reflecting lower demand for goods as consumers shift to spending on services. Total industrial production declined by -0.2% in August, following a downwardly revised increase of 0.5% in July. Capacity utilization fell to 80.0% in August from 80.2% in July, a rate that is 0.4 percentage points above its long-run (1972-2021) average.

### Gross Domestic Product (GDP)



**Gross Domestic Product (GDP)** 

Source: US Department of Commerce

Source: US Department of Commerce

According to the third estimate, U.S. GDP was unrevised at -0.6% annualized in the second quarter. Personal consumption expenditures rose, primarily due to spending on services. The largest negative contribution was from a drop in gross residential investment as the housing sector diminished sharply. The second quarter decline followed a first quarter contraction of -1.6%. Although many market participants link two quarters in a row of negative GDP growth with a recession, an official declaration by the National Bureau of Economic Research is unlikely given the mosaic of data and the strength of the labor market. The consensus estimate calls for 1.5% growth in the third quarter and 1.