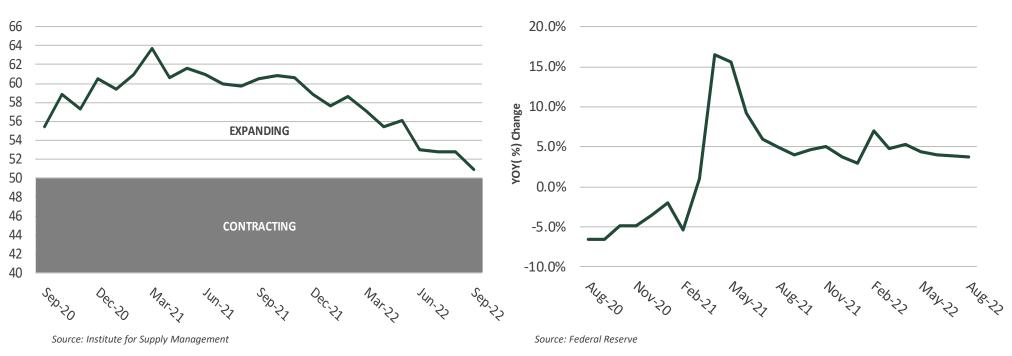

increased 12.2% to an annual rate of 1,575,000 in August, from a revised 1,404,000 units in July. Single-family home starts increased 3.4% and multi-family homes increased 28% month-over-month. On a year-over-year basis, total housing starts decreased 0.1% reflecting a shift from single-family units to more affordable multi-family units as homebuyers struggle with a combination of elevated prices and higher mortgage rates. Mortgage rates for a 30-year fixed-rate loan are higher than they have been since 2007 at 6.7%. According to the Case-Shiller 20-City Home Price Index, the year-over-year increase receded from 18.7% in June to 16.1% in July, clearly displaying the impact of higher mortgage rates which have reduced demand for homebuying as affordability has declined.

### Manufacturing



Institute of Supply Management Purchasing Manager Index

**Industrial Production** 

The Institute for Supply Management (ISM) manufacturing index plunged nearly two points to 50.9 in September, the lowest since May 2020 and disappointing relative to consensus expectations of 52.0. Readings above 50.0 are indicative of expansion in the manufacturing sector. New orders declined significantly, reflecting lower demand for goods as consumers shift to spending on services. Total industrial production declined by -0.2% in August, following a downwardly revised increase of 0.5% in July. Capacity utilization fell to 80.0% in August from 80.2% in July, a rate that is 0.4 percentage points above its long-run (1972-2021) average.

### Gross Domestic Product (GDP)



**Gross Domestic Product (GDP)**