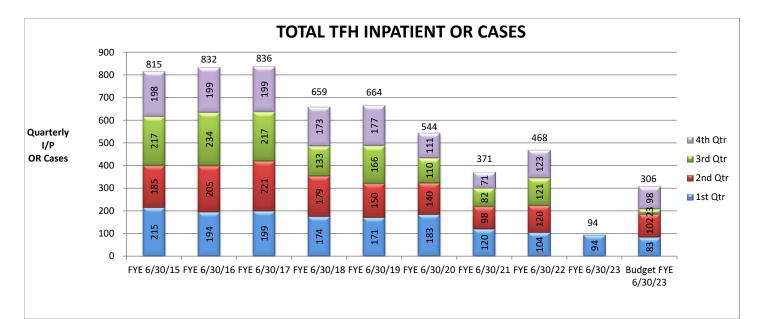

| 15                | 208                      | 172                      | 178                      | 173                      |

#### Footnotes:

N1 - Change in Accounts Receivable reflects the 30 day delay in collections.

N2 - Change in Settlement Accounts reflect cash flows in and out related to prior year and current year Medicare and Medi-Cal settlement accounts.

N3 - Change in Other Assets reflect fluctuations in asset accounts on the Balance Sheet that effect cash. For example, an increase in prepaid expense immediately effects cash but not EBIDA.

N4 - Change in Other Liabilities reflect fluctuations in liability accounts on the Balance Sheet that effect cash. For example, an increase in accounts payable effects EBIDA but not cash.













# TOTAL TFH ER VISITS





































































### TAHOE FOREST HOSPITAL DISTRICT SEPARATE BUSINESS ENTERPRISES FOR THE THREE MONTHS ENDING SEPTEMBER 30, 2022

| -                                     |                   | HOME              | HEALTH                   |                                   |                   | НО                | PICE                  |                                   |
|---------------------------------------|-------------------|-------------------|--------------------------|-----------------------------------|-------------------|-------------------|-----------------------|-----------------------------------|
| Gross Operating Revenue               | ACTUAL<br>244,706 | BUDGET<br>394,156 | \$ VARIANCE<br>(149,451) | PRIOR YTD<br>SEPT 2021