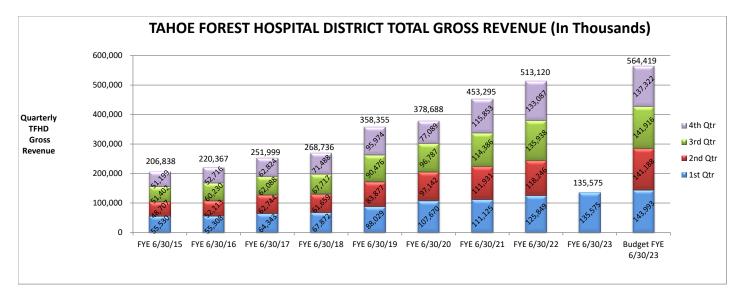

CFO reviewed financial indicators. Finance Committee discussed Epic AR over 120 days. CFO will refine numbers to look at benchmark in the industry.

CFO reviewed the Income Statement. For the first time, the District exceeded \$50,000,000 in revenue for a month and exceeded total gross revenue of \$500,000,000 in a year. Expenses were over budget by \$3,000,000. The biggest variance is medical professional fee. This includes buyout of PT firm and those employees.