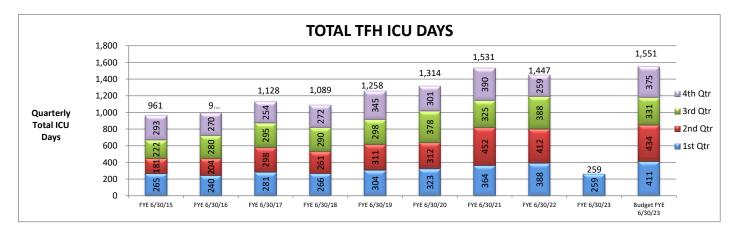

| 192                   | 15                | 208                      | 172                      | 178                      | 173                      |

#### Footnotes:

N1 - Change in Accounts Receivable reflects the 30 day delay in collections.

N2 - Change in Settlement Accounts reflect cash flows in and out related to prior year and current year Medicare and Medi-Cal settlement accounts.

N3 - Change in Other Assets reflect fluctuations in asset accounts on the Balance Sheet that effect cash. For example, an increase in prepaid expense immediately effects cash but not EBIDA.

N4 - Change in Other Liabilities reflect fluctuations in liability accounts on the Balance Sheet that effect cash. For example, an increase in accounts payable effects EBIDA but not cash.













# TOTAL TFH ER VISITS





































































### TAHOE FOREST HOSPITAL DISTRICT SEPARATE BUSINESS ENTERPRISES FOR THE THREE MONTHS ENDING SEPTEMBER 30, 2022

| -                                     |                   | HOME              | HEALTH                   |                                   |                   | НО                | PICE                  |                                   |
|---------------------------------------|-------------------|-------------------|--------------------------|-----------------------------------|-------------------|-------------------|-----------------------|-----------------------------------|
| Gross Operating Revenue               | ACTUAL<br>244,706 | BUDGET<br>394,156 | \$ VARIANCE<br>(149,45