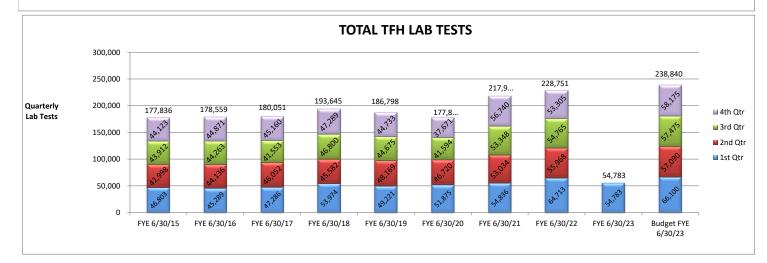

5                | 208                      | 172                      | 178                      | 173                      |

#### Footnotes:

N1 - Change in Accounts Receivable reflects the 30 day delay in collections.

N2 - Change in Settlement Accounts reflect cash flows in and out related to prior year and current year Medicare and Medi-Cal settlement accounts.

N3 - Change in Other Assets reflect fluctuations in asset accounts on the Balance Sheet that effect cash. For example, an increase in prepaid expense immediately effects cash but not EBIDA.

N4 - Change in Other Liabilities reflect fluctuations in liability accounts on the Balance Sheet that effect cash. For example, an increase in accounts payable effects EBIDA but not cash.













# TOTAL TFH ER VISITS





































































### TAHOE FOREST HOSPITAL DISTRICT SEPARATE BUSINESS ENTERPRISES FOR THE THREE MONTHS ENDING SEPTEMBER 30, 2022

| -                                     |                   | HOME              | HEALTH                   |                                   |                   | НО                | PICE                  |                                   |
|---------------------------------------|-------------------|-------------------|--------------------------|-----------------------------------|-------------------|-------------------|-----------------------|-----------------------------------|
| Gross Operating Revenue               | ACTUAL<br>244,706 | BUDGET<br>394,156 | \$ VARIANCE<br>(149,451) | PRIOR YTD<br>SEPT 2021<br>333,235