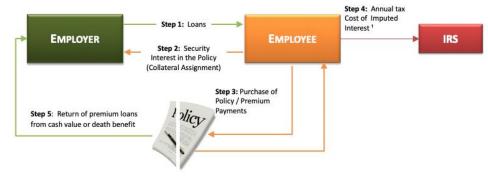

# Plan Design Overview

- <u>Plan Purpose</u>: Allows key employees at TFHD the ability to save for retirement in a tax advantaged way.
- Plan Structure:

**Executive Benefit** 

Solutions

- Key employee voluntarily reduces salary for five years.
- TFHD agrees to loan premiums to key employee for the purchase of a life insurance policy (loan regime split dollar life insurance arrangement).
- At retirement, key employee can access cash from the policy on a non-taxable basis, if properly structured. Alternatively, key employee can use future death benefit for estate planning needs.
- FFHD is reimbursed for premium loans at death of key employee.

## Recommendation (Cont.)

liability

1 - No tax cost to employee if interest accrues on the loans.

**FUTURESENSE**<sup>®</sup>

# Sample Participant Illustration

Assumptions:

- Participant will lower her salary by \$100,000 annually for 5 years.
- TFHD will pay a \$100,000 annual premium for 5 years for a life insurance policy owned by the participant. The premium payments are treated as loans to participant.
- TFHD will offer a 15% match on "contributions" up to \$50,000. However, the participant can "contribute" beyond the match limit.
- Policy distributions will be taken out over 20 years commencing at age 65.
- We will show the impact of the plan from both the participant's and the company's perspective