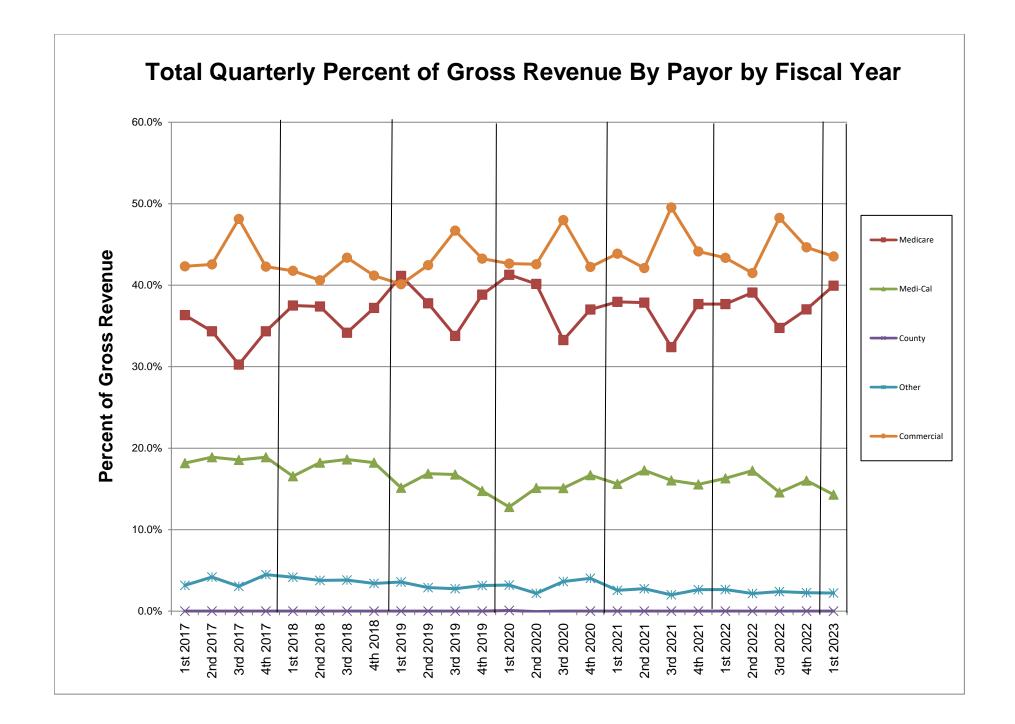

### 6.3.3. Quarterly Review – Payor Mix

Payor mix has been relatively flat over the last few years. There was a slight increase in commercial payors and a slight decline for Medi-Cal. Outpatient has also been flat which gives us some stability and predictability.