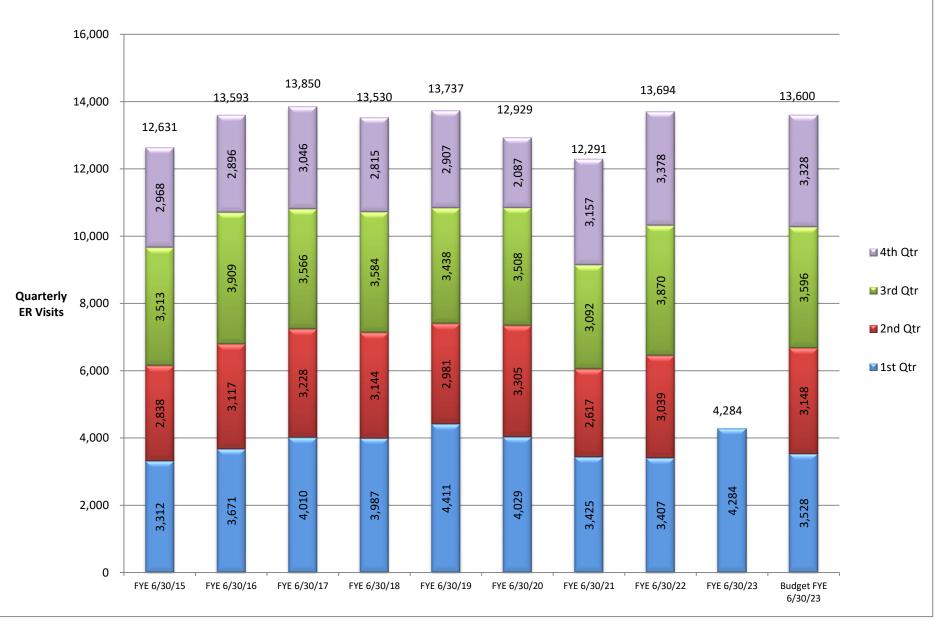

| 15                | 208                      | 172                      | 178                      | 173                      |

#### Footnotes:

N1 - Change in Accounts Receivable reflects the 30 day delay in collections.

N2 - Change in Settlement Accounts reflect cash flows in and out related to prior year and current year Medicare and Medi-Cal settlement accounts.

N3 - Change in Other Assets reflect fluctuations in asset accounts on the Balance Sheet that effect cash. For example, an increase in prepaid expense immediately effects cash but not EBIDA.

N4 - Change in Other Liabilities reflect fluctuations in liability accounts on the Balance Sheet that effect cash. For example, an increase in accounts payable effects EBIDA but not cash.













# TOTAL TFH ER VISITS





































































### TAHOE FOREST HOSPITAL DISTRICT SEPARATE BUSINESS ENTERPRISES FOR THE THREE MONTHS ENDING SEPTEMBER 30, 2022

| -                                     |                   | HOME              | HEALTH                   |                                   |                   | НО                | PICE                  |                                   |
|---------------------------------------|-------------------|-------------------|--------------------------|-----------------------------------|-------------------|-------------------|-----------------------|-----------------------------------|
| Gross Operating Revenue               | ACTUAL<br>244,706 | BUDGET<br>394,156 | \$ VARIANCE<br>(149,451) | PRIOR YTD<br>SEPT 20