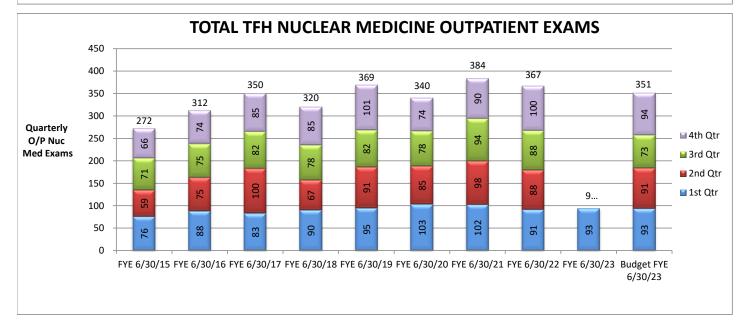

| 208                      | 172                      | 178                      | 173                      |

#### Footnotes:

N1 - Change in Accounts Receivable reflects the 30 day delay in collections.

N2 - Change in Settlement Accounts reflect cash flows in and out related to prior year and current year Medicare and Medi-Cal settlement accounts.

N3 - Change in Other Assets reflect fluctuations in asset accounts on the Balance Sheet that effect cash. For example, an increase in prepaid expense immediately effects cash but not EBIDA.

N4 - Change in Other Liabilities reflect fluctuations in liability accounts on the Balance Sheet that effect cash. For example, an increase in accounts payable effects EBIDA but not cash.













# TOTAL TFH ER VISITS





































































### TAHOE FOREST HOSPITAL DISTRICT SEPARATE BUSINESS ENTERPRISES FOR THE THREE MONTHS ENDING SEPTEMBER 30, 2022

| -                                     |                   | HOME              | HEALTH                   |                                   |                   | НО                | PICE                  |                                   |
|---------------------------------------|-------------------|-------------------|--------------------------|-----------------------------------|-------------------|-------------------|-----------------------|-----------------------------------|
| Gross Operating Revenue               | ACTUAL<br>244,706 | BUDGET<br>394,156 | \$ VARIANCE<br>(149,451) | PRIOR YTD<br>SEPT 2021<br>333,235 | AC