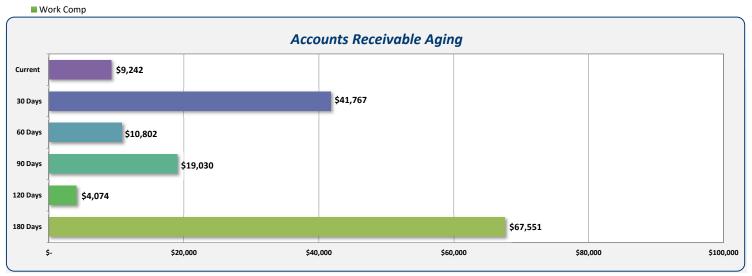

#### 8.1. Financial Reports

Truckee Surgery Center Board of Managers will review the following financial report:

8.2. Billing Update ...... ATTACHMENT

Truckee Surgery Center Board of Managers will receive an update on aging Accounts Receivable, billing audit, and HELP Financial.