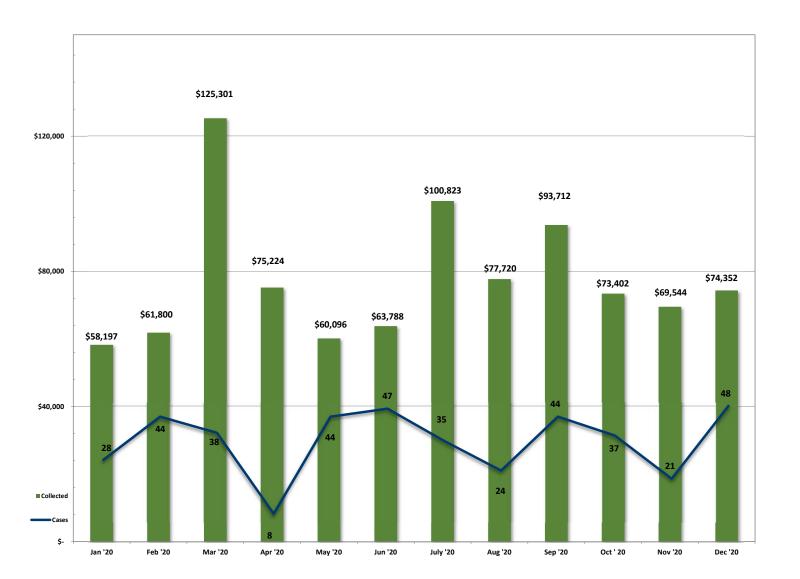

#### 8.1. Financial Reports

Truckee Surgery Center Board of Managers will review the following financial report:

8.2. Billing Update ...... ATTACHMENT

Truckee Surgery Center Board of Managers will receive an update on aging Accounts Receivable, billing audit, and HELP Financial.