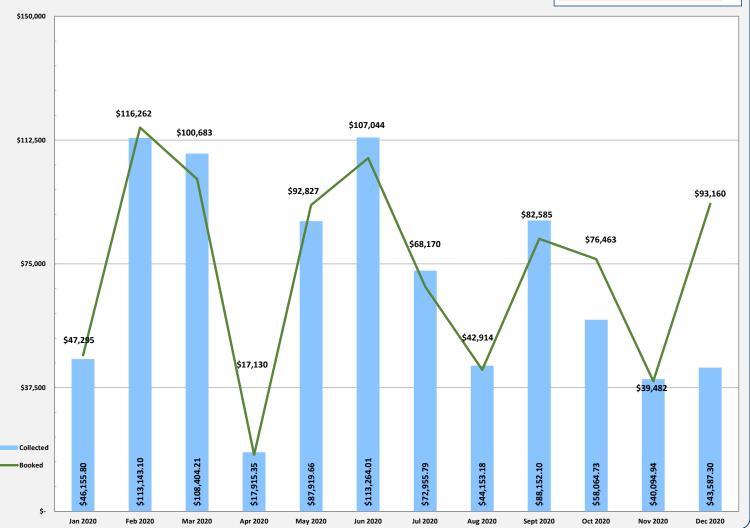

| \$2,277.53  | \$0.00       | 6%     | \$113,264.01 | 96%         |
| Jul 2020  | 35    | \$68,169.85  | \$1,947.71  | \$2,083.77   | 0%     | \$72,955.79  | 103%        |
| Aug 2020  | 24    | \$42,913.81  | \$1,777.95  | \$674.15     | 16%    | \$44,153.18  | 88%         |
| Sept 2020 | 44    | \$82,584.92  | \$1,776.36  | \$291.00     | 56%    | \$88,152.10  | 44%         |
| Oct 2020  | 37    | \$76,462.77  | \$2,066.56  | \$19,715.15  | 26%    | \$58,064.73  | 76%         |
| Nov 2020  | 21    | \$39,481.70  | \$1,880.08  | \$0.00       | 0%     | \$40,094.94  | 102%        |
| Dec 2020  | 48    | \$93,159.81  | \$1,940.83  | \$49,727.46  | 53%    | \$43,587.30  | 47%         |
| Totals    | 418   | \$884,014.00 | \$2,114.87  | \$78,187.18  | 9%     | \$833,810.17 | 94%         |







Run Date: 3/22/2021 10:12 AM

Printing Selection: Hide Zero Balance Payers=No Hide Credit Balance Payers=No Hide Debit Balance Payers=No Do Not Break Into Subsections=No Show Debit / Credit=No Show Patient Detail=No Group By: Current Payer

| Current Payer                           | Billed           | Current     | 30          | 60          | 90         | 120        | 150         | 180+         | Credit        | Balance      |
|-----------------------------------------|------------------|-------------|-------------|-------------|------------|------------|-------------|--------------|---------------|--------------|
|                                         | \$5,000.00       | \$0.00      | \$0.00      | \$0.00      | \$0.00     | \$0.00     | \$0.00      | \$0.00       | \$0.00