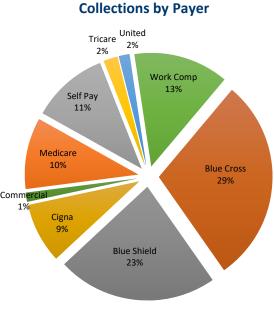

#### 8.1. Financial Reports

Truckee Surgery Center Board of Managers will review the following financial report:

8.2. Billing Update ...... ATTACHMENT

Truckee Surgery Center Board of Managers will receive an update on aging Accounts Receivable, billing audit, and HELP Financial.