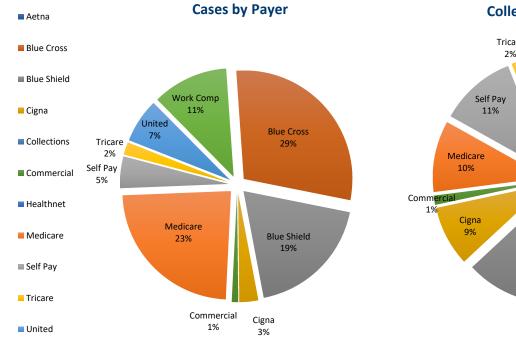

#### 8.1. Financial Reports

Truckee Surgery Center Board of Managers will review the following financial report:

8.2. Billing Update ...... ATTACHMENT

Truckee Surgery Center Board of Managers will receive an update on aging Accounts Receivable, billing audit, and HELP Financial.