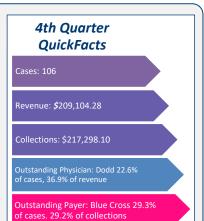

6 | \$2,277.53  | \$0.00       | 6%     | \$113,264.01 | 96%         |
| Jul 2020  | 35    | \$68,169.85  | \$1,947.71  | \$2,083.77   | 0%     | \$72,955.79  | 103%        |
| Aug 2020  | 24    | \$42,913.81  | \$1,777.95  | \$674.15     | 16%    | \$44,153.18  | 88%         |
| Sept 2020 | 44    | \$82,584.92  | \$1,776.36  | \$291.00     | 56%    | \$88,152.10  | 44%         |
| Oct 2020  | 37    | \$76,462.77  | \$2,066.56  | \$19,715.15  | 26%    | \$58,064.73  | 76%         |
| Nov 2020  | 21    | \$39,481.70  | \$1,880.08  | \$0.00       | 0%     | \$40,094.94  | 102%        |
| Dec 2020  | 48    | \$93,159.81  | \$1,940.83  | \$49,727.46  | 53%    | \$43,587.30  | 47%         |
| Totals    | 418   | \$884,014.00 | \$2,114.87  | \$78,187.18  | 9%     | \$833,810.17 | 94%         |







Run Date: 3/22/2021 10:12 AM

Printing Selection: Hide Zero Balance Payers=No Hide Credit Balance Payers=No Hide Debit Balance Payers=No Do Not Break Into Subsections=No Show Debit / Credit=No Show Patient Detail=No Group By: Current Payer

| Current Payer                           | Billed           | Current     | 30          | 60          | 90         | 120        | 150         | 180+         | Credit        | Balance      |
|-----------------------------------------|------------------|-------------|-------------|-------------|------------|------------|-------------|--------------|---------------|--------------|
|                                         | \$5,000.00       | \$0.00      | \$0.00      | \$0.00      | \$0.00     | \$0.00     | \$0.00      | \$0.00       | \$0.00